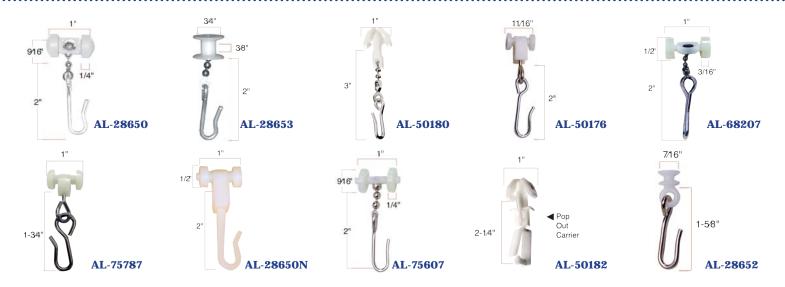

ial & eco-friendly options
- Vinyl & disposable liners available to protect fabric panels in high-risk areas
- ~ Fits on your existing cubicle curtain track

## **Contact ALCO**

For a complete listing of part numbers & pricing

800-323-4282 info@alcosales.com www.alcosales.com

(And while you're there, don't forget to check out ALCO's **FREE** gift program! The more you buy, the better your gift will be!)

























## **Cubicle Curtain Track & Hardware**



### Standard & Trim Track<sup>TM</sup>

#### **Standard**

~ 1-3/8" x 3/4" aluminum alloy and comes complete with 2.2 carriers per foot

#### Trim Track™

 $\sim 5/8$ " x 1/2" aluminum alloy and comes complete with 2.2 carriers per foot

#### **Cubicle Track Configurations**













## **Cubicle Curtain Hardware**



## **Bendable Track**



- ~ A 99% recycled aluminum core and ABS (non-PVC) shell
- $\sim$  Ease of installation by snapping track into grid clips
- ~ Versatility with virtually any ceiling type, including both regular & flush ceiling tile

#### **Accessories:**









AL-76803 AL-76804

AL-76805

AL-76806