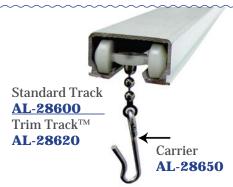

### Standard & Trim Track<sup>TM</sup>

#### **Standard**

~ 1-3/8" x 3/4" aluminum alloy and comes complete with 2.2 carriers per foot

#### Trim Track™

 $\sim 5/8$ " x 1/2" aluminum alloy and comes complete with 2.2 carriers per foot