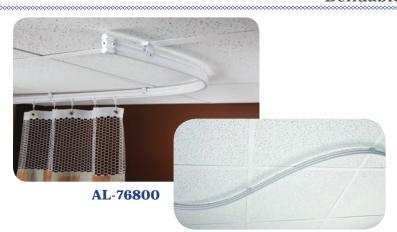

## **Bendable Track**

- ~ A 99% recycled aluminum core and ABS (non-PVC) shell
- $\sim$  Ease of installation by snapping track into grid clips
- ~ Versatility with virtually any ceiling type, including both regular & flush ceiling tile