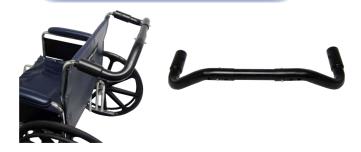

# PUSH BAR

### Announcing a major advancement in wheelchairs!

Standard wheelchairs have no leverage - forcing you to hunch over to gain control of the chair. This puts stress and fatigue on your back, shoulders and wrist.

Often a cart, I.V. Pole or O2 stand must accompany the patient. Seamlessly hold onto both objects with more comfort and control by using the handle extensions from ALCO.

- » Anti-theft
- » Lower worker comp claims
- » 10 year warranty

Available in two sizes: 17" - AL-82057-17 26" - AL-82057-26

#### **Push Bars**