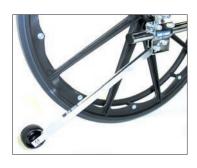

## Anti-Theft

# PUSH BAR

### Announcing a major advancement in wheelchairs!





Standard wheelchairs have no leverage - forcing you to hunch over to gain control of the chair. This puts stress and fatigue on your back, shoulders and wrist.





Often a cart, I.V. Pole or O2 stand must accompany the patient. Seamlessly hold onto both objects with more comfort and control by using the handle extensions from ALCO.



- » Anti-theft
- » Lower worker comp claims
- » 10 year warranty

Available in two sizes: 17" - AL-82057-17 26" - AL-82057-26





## Wheelchair ACCESSORIES

### Silkscreening







#### I.V. Poles & O2 Holders



#### Anti-Fold



#### **Anti-Tippers**



#### **Push Bars**



#### Cushions