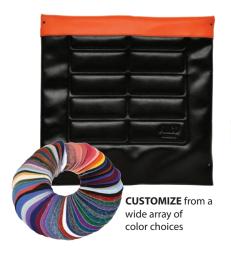

## Anti-Theft

# PUSH BAR

### Announcing a major advancement in wheelchairs!





Standard wheelchairs have no leverage - forcing you to hunch over to gain control of the chair. This puts stress and fatigue on your back, shoulders and wrist.





Often a cart, I.V. Pole or O2 stand must accompany the patient. Seamlessly hold onto both objects with more comfort and control by using the handle extensions from ALCO.



- » Anti-theft
- » Lower worker comp claims
- » 10 year warranty

Available in two sizes: 17" - AL-82057-17 26" - AL-82057-26





## Wheelchair ACCESSORIES

### Silkscreening







#### I.V. Poles & O2 Holders



#### Anti-Fold



#### **Anti-Tippers**



#### **Push Bars**



#### Cushions