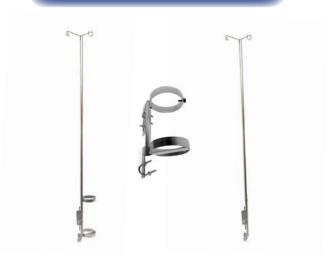

## Anti-Theft

# PUSH BAR

### Announcing a major advancement in wheelchairs!





Standard wheelchairs have no leverage - forcing you to hunch over to gain control of the chair. This puts stress and fatigue on your back, shoulders and wrist.





Often a cart, I.V. Pole or O2 stand must accompany the patient. Seamlessly hold onto both objects with more comfort and control by using the handle extensions from ALCO.



- » Anti-theft
- » Lower worker comp claims
- » 10 year warranty

Available in two sizes: 17" - AL-82057-17 26" - AL-82057-26





## Wheelchair ACCESSORIES

### Silkscreening







#### I.V. Poles & O2 Holders



#### Anti-Fold



#### **Anti-Tippers**



#### **Push Bars**



#### Cushions