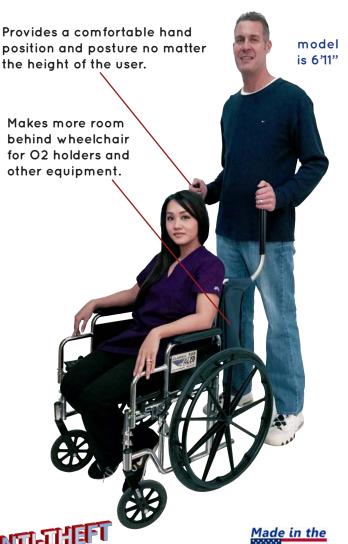

### Announcing a major advancement in wheelchairs!

Standard wheelchairs have no leverage - forcing you to hunch over to gain control of the chair. This puts stress and fatigue on your back, shoulders and wrist.

Often a cart, I.V. Pole or O2 stand must accompany the patient. Seamlessly hold onto both objects with more comfort and control by using the handle extensions from ALCO.

- » Anti-theft
- » Lower worker comp claims
- » 10 year warranty