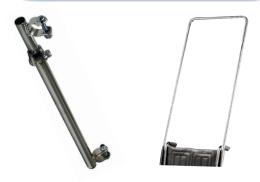

## Anti-Theft

# PUSH BAR

### Announcing a major advancement in wheelchairs!





Standard wheelchairs have no leverage - forcing you to hunch over to gain control of the chair. This puts stress and fatigue on your back, shoulders and wrist.





Often a cart, I.V. Pole or O2 stand must accompany the patient. Seamlessly hold onto both objects with more comfort and control by using the handle extensions from ALCO.



- » Anti-theft
- » Lower worker comp claims
- » 10 year warranty

Available in two sizes: 17" - AL-82057-17 26" - AL-82057-26





## Wheelchair ACCESSORIES

### Silkscreening







#### I.V. Poles & O2 Holders



#### Anti-Fold



#### **Anti-Tippers**



#### **Push Bars**



#### Cushions