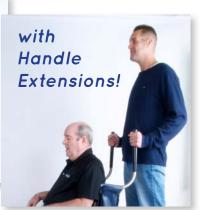

### Announcing a major advancement in wheelchairs!

Standard wheelchairs have no leverage - forcing you to hunch over to gain control of the chair. This puts stress and fatigue on your back, shoulders and wrist.

Often a cart, I.V. Pole or O2 stand must accompany the patient. Seamlessly hold onto both objects with more comfort and control by using the handle extensions from ALCO.

- » Anti-theft
- » Lower worker comp claims
- » 10 year warranty