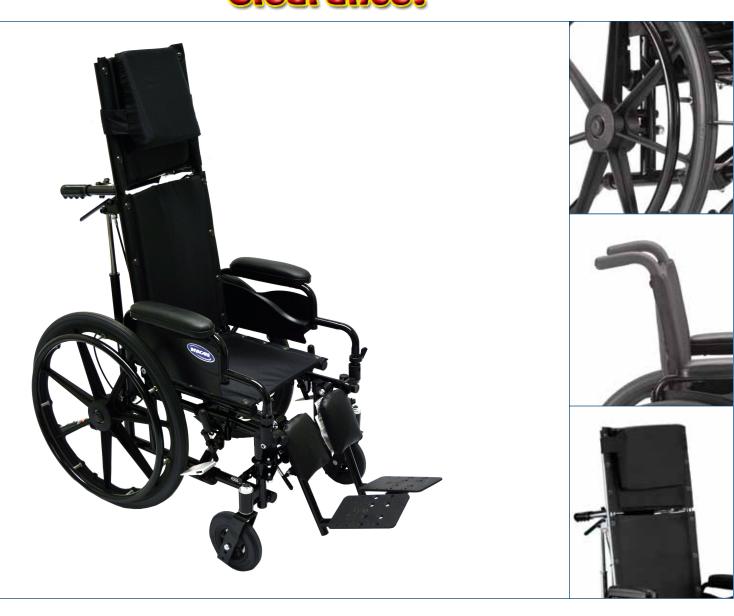

## AL-C353176 PEDIATRIC WHEELCHAIR Clearances

800-323-4282

The **AL-C353176** offers your growing list of pediatric patients versatility, functionality and maneuverability. This chair is specifically designed to suit the needs of your smaller patients and offers features like a durable carbon-steel frame and easy adjustability.

## AL-C353176 Wheelchair Features

Adjustable front riggings provide ideal positioning for pediatric clients

Urethane rear tires mounted on "no flex" wheels offer superior performance

Virtually no-maintenance, dual-sealed precision bearings

Dual-axle positions allow for quick and simple seat-to-floor height adjustments of 15" and 16"

Seat width and depth options provide proper positioning

Adjustable angle back easily changes from -5° to 20° in 5° increments