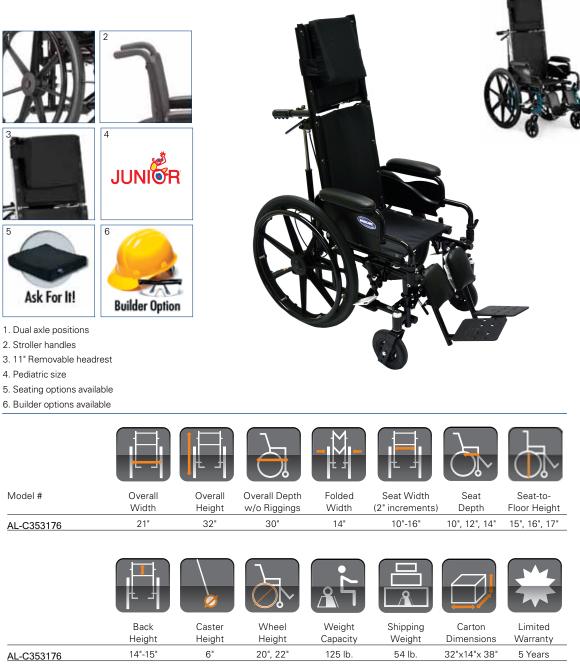

## AL-C353176 PEDIATRIC WHEELCHAIR Clearances

800-323-4282

The **AL-C353176** offers your growing list of pediatric patients versatility, functionality and maneuverability. This chair is specifically designed to suit the needs of your smaller patients and offers features like a durable carbon-steel frame and easy adjustability.

## AL-C353176 Wheelchair Features

Adjustable front riggings provide ideal positioning for pediatric clients

Urethane rear tires mounted on "no flex" wheels offer superior performance

Virtually no-maintenance, dual-sealed precision bearings

Dual-axle positions allow for quick and simple seat-to-floor height adjustments of 15" and 16"

Seat width and depth options provide proper positioning

Adjustable angle back easily changes from -5° to 20° in 5° increments

Meets RESNA standards for manual wheelchairs in product performance

ALCO Sales & Service Co.