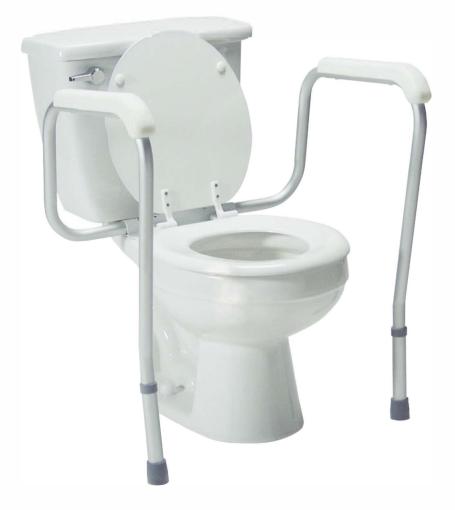

## **Adjustable Height Versaframe**

## Adjustable Height Versaframe

- Versaframe is designed to add support and enhance safety while toileting
- Contoured waterfall armrests are designed to add comfort and provide an excellent gripping surface
- · Anodized aluminum frame is sturdy and lightweight
- Ouickly secures to most toilets
- Arm height adjusts from 28" 32"
- Arm width adjusts from 18" 21"
- Easy tool-free assembly
- Maximum Weight Capacity 250 lb EVENLY DISTRIBUTED
- Designed to meet the requirements of HCPCS code: E0243
- Lifetime limited warranty

## AL-914 Toilet Safety Rails, Versaframe