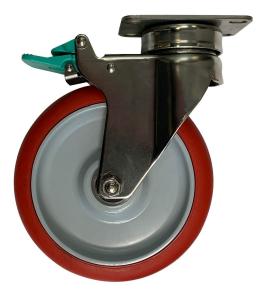

## Surgical Case Cart 6" Plate Caster Set Upgrade Stainless Steel High Temp

Directional Lock Caster Shown AL-92342

- ◆ Maintenance-free all stainless design
- ♦ High-temp (290°F) brake pedals and wheels with dual precision stainless steel bearings
- ◆ Recommended for cart washing environments

AL-92342 - Directional Lock Only

Fits The Following Case Carts: