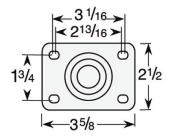

AL-91082

Set of 4

(2 Swivel, 1 Total Lock, 1 Directional Lock)

**AL-91080** 

Set of 4

(3 Swivel, 1 Directional Lock) **AL-93300** 

Set of 4

(2 Total Lock, 2 Directional Lock)

## Surgical Case Cart 6" Plate Caster Set Upgrade Stainless Steel High Temp



Directional Lock Caster Shown AL-92342



- ◆ Maintenance-free all stainless design
- ♦ High-temp (290°F) brake pedals and wheels with dual precision stainless steel bearings
- ◆ Recommended for cart washing environments

AL-91082 - Set of 4 - 2 Swivel/1 Total Lock/1 Directional Lock

AL-91080 - Set of 4 - 3 Swivel/1 Directional Lock

AL-93300 - Set of 4 - 2 Total Lock/2 Directional Lock

AL-92340 - Swivel Only

AL-92341 - Total Lock Only

AL-92342 - Directional Lock Only

Fits The Following Case Carts: