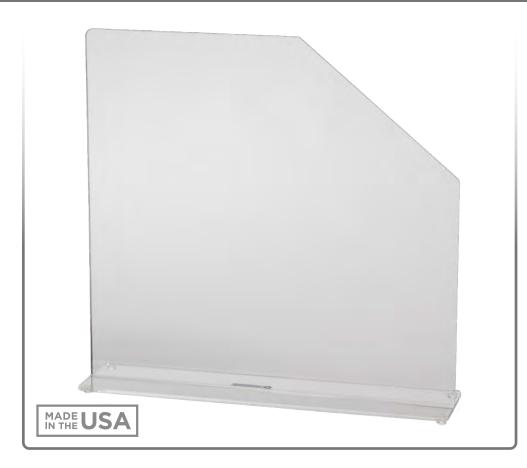

### AL-89824-SM Physical Barrier – Cutaway – Small

#### **Product Description**:

- Physical Barrier Cutaway Small
- Wide base provides stability
- Attached rubber feet protect surfaces
- Clear Acrylic

**Primary Area for Product Usage:** 

• Anywhere a barrier is needed

#### Package Specifications:

- Package Quantity: 1 per case
- 20"L x 6"W x 25"H (50.8 cm x 15.2 cm x 63.5 cm)
- 4.0 lbs (1.8 kg) approximated

**Product Specifications** (overall external dimensions):

- 4.50"W x 18.00"H x 19.00"D (11.4 cm x 45.7 cm x 48.3 cm)
- 3.1 lbs (1.4 kg) approximated

#### Mounting Instructions:

• Place on flat surface making sure all four rubber feet make contact.