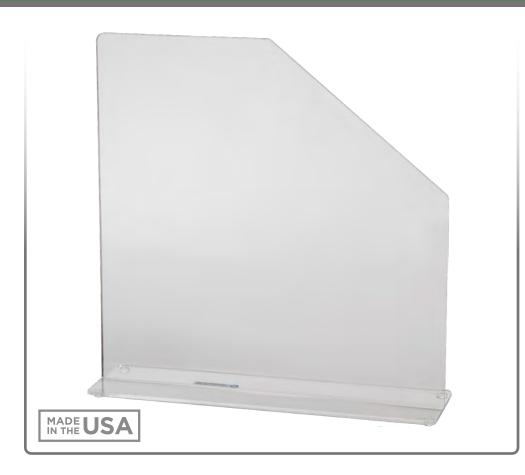

### AL-89824-SH Physical Barrier – Cutaway – Short

#### **Product Description**:

- Physical Barrier Cutaway Short
- Wide base provides stability
- Attached rubber feet protect surfaces
- Clear Acrylic

**Primary Area for Product Usage:** 

• Anywhere a barrier is needed

#### Package Specifications:

- Package Quantity: 1 per case
- 20"L x 6"W x 20"H (50.8 cm x 15.2 cm x 50.8 cm)
- 3.0 lbs (1.4 kg) approximated

**Product Specifications** (overall external dimensions):

- 4.50"W x 16.00"H x 15.75"D (11.4 cm x 40.6 cm x 40.0 cm)
- 2.3 lbs (1.0 kg) approximated

#### Mounting Instructions:

• Place on flat surface making sure all four rubber feet make contact.