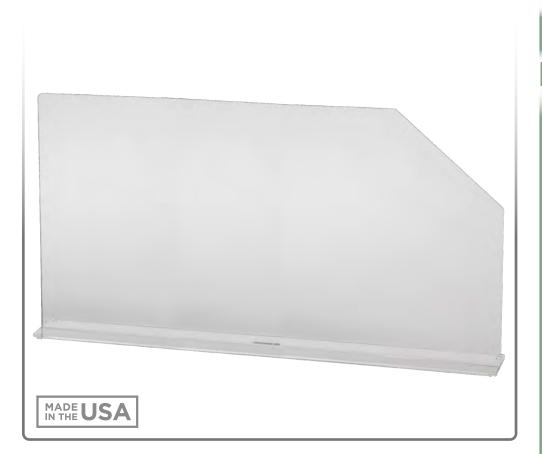

### AL-89824-XL Physical Barrier – Cutaway – XLarge

#### **Product Description:**

- Physical Barrier Cutaway XLarge
- Wide base provides stability
- Attached rubber feet protect surfaces
- Clear Acrylic

**Primary Area for Product Usage:** 

• Anywhere a barrier is needed

#### Package Specifications:

- Package Quantity: 1 per case
- 20"L x 6"W x 37"H (50.8 cm x 15.2 cm x 94.0 cm)
- 7.0 lbs (3.2 kg) approximated

**Product Specifications** (overall external dimensions):

- 4.50"W x 18.10"H x 35.60"D (11.4 cm x 46.0 cm x 90.4 cm)
- 5.9 lbs (2.7 kg) approximated

#### Mounting Instructions:

• Place on flat surface making sure all four rubber feet make contact.