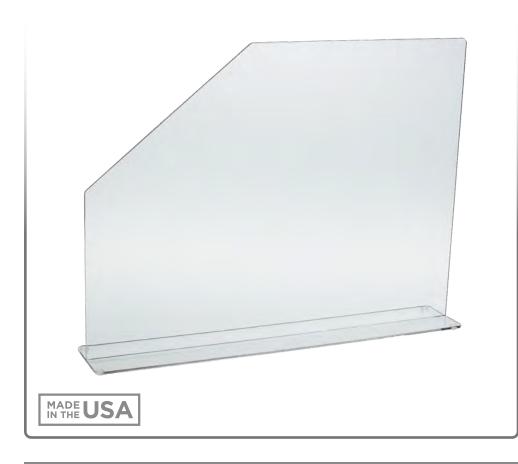

### AL-89824-MD Physical Barrier – Cutaway – Medium

#### **Product Description:**

- Physical Barrier Cutaway Medium
- Wide base provides stability
- Attached rubber feet protect surfaces
- Clear Acrylic

**Primary Area for Product Usage:** 

• Anywhere a barrier is needed

#### Package Specifications:

- Package Quantity: 1 per case
- 20"L x 6"W x 25"H (50.8 cm x 15.2 cm x 63.5 cm)
- 5.0 lbs (2.3 kg) approximated

Product Specifications (overall external dimensions):

- 4.50"W x 18.00"H x 23.63"D (11.4 cm x 45.7 cm x 60.0 cm)
- 3.8 lbs (1.7 kg) approximated

#### Mounting Instructions:

• Place on flat surface making sure all four rubber feet make contact.