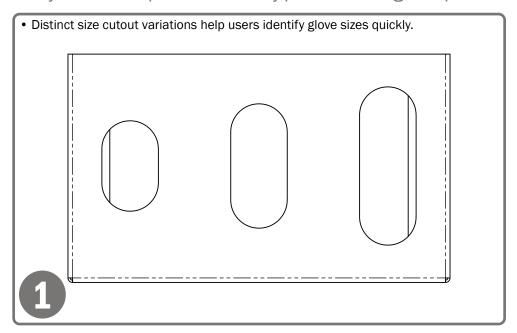

#### **Product Description:**

- Glove Box Dispenser Triple Visual Size Indicators
- · Holds three boxes of gloves
- Incremental cutouts to easily identify different size gloves
- · Two-way keyholes for vertical or horizontal wall mounting
- · Quartz Beige ABS Plastic