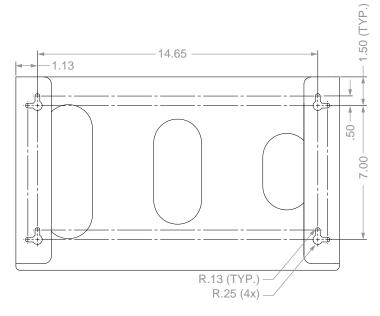

#### **Product Specifications** (overall external dimensions):

- 16.90"W x 10.10"H x 3.95"D (42.9 cm x 25.7 cm x 10.0 cm)
- 1.1 lbs (0.5 kg) approximated

#### **Mounting Specifications:**

AL-89817-04: Glove Box Dispenser - Quad - Visual Size Indicators