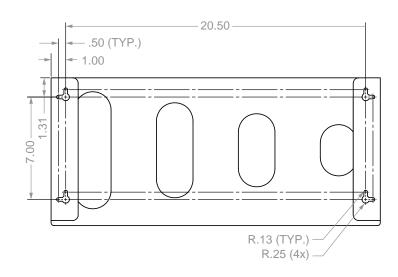

#### **Product Specifications** (overall external dimensions):

- 22.50"W x 10.10"H x 3.95"D (57.2 cm x 25.7 cm x 10.0 cm)
- 1.4 lbs (0.6 kg) approximated

#### **Mounting Specifications:**