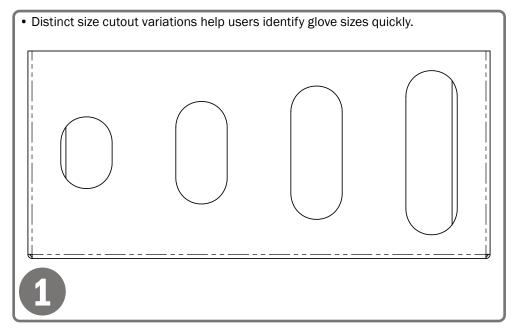

#### **Product Description:**

- Glove Box Dispenser Triple Visual Size Indicators
- · Holds three boxes of gloves
- Incremental cutouts to easily identify different size gloves
- · Two-way keyholes for vertical or horizontal wall mounting
- · Quartz Beige ABS Plastic

#### **Product Description:**

- Glove Box Dispenser Quad Visual Size Indicators
- · Holds four boxes of gloves
- Incremental cutouts to easily identify different sized gloves
- · Two-way keyholes for vertical or horizontal wall mounting
- · Quartz Beige ABS Plastic