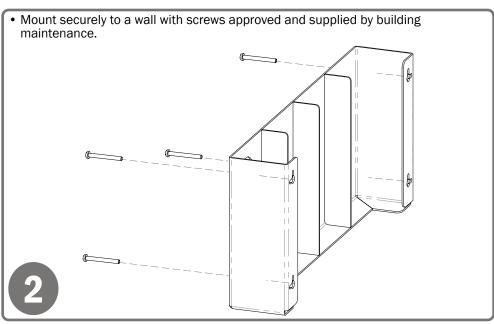

# Glove Box Dispenser - Triple - Visual Opening Size Indicators

Installation Instructions/Characteristics & Care

#### Installation

Always mount dispensers securely prior to loading with product.