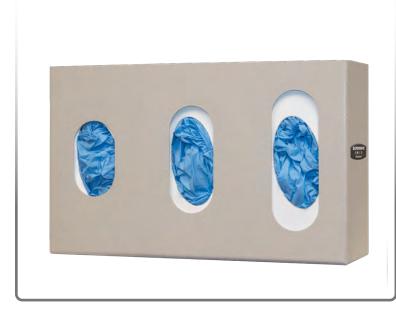

## **Glove Box Dispenser - Triple - Visual Size Indicators**

Related Products (each sold separately):

(shown below)

#### **Product Description:**

- Glove Box Dispenser Triple Visual Size Indicators
- · Holds three boxes of gloves
- Incremental cutouts to easily identify different size gloves
- · Two-way keyholes for vertical or horizontal wall mounting
- · Quartz Beige ABS Plastic