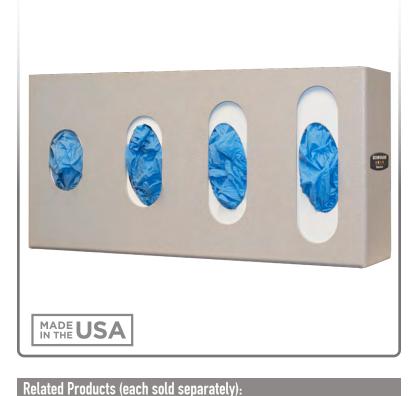

### **Glove Box Dispenser - Quad - Visual Size Indicators**

• AL-89817-03: Glove Box Dispenser - Triple - Visual Size Indicators

#### **Product Description:**

- Glove Box Dispenser Quad Visual Size Indicators
- · Holds four boxes of gloves
- Incremental cutouts to easily identify different sized gloves
- · Two-way keyholes for vertical or horizontal wall mounting
- · Quartz Beige ABS Plastic