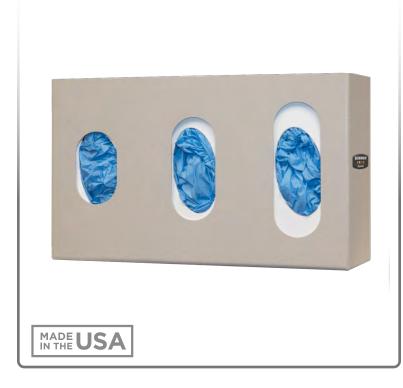

## **Glove Box Dispenser - Triple - Visual Size Indicators**

Related Products (each sold separately):

(shown below)

#### **Product Description:**

- Glove Box Dispenser Triple Visual Size Indicators
- · Holds three boxes of gloves
- Incremental cutouts to easily identify different size gloves
- · Two-way keyholes for vertical or horizontal wall mounting
- · Quartz Beige ABS Plastic