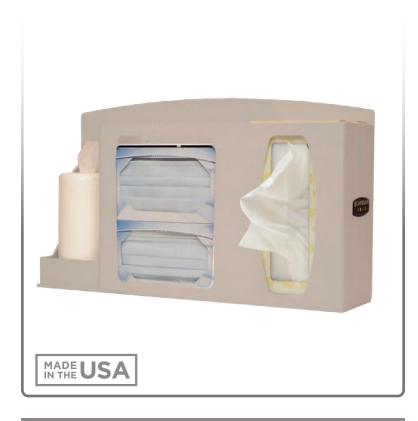

### **Product Description:**

- Respiratory Hygiene Station
- Holds two boxes of face masks, one two boxes of facial tissue, and one hand sanitizer bottle or hand sanitizing wipe canister
- Optional sign holder (AL-89800) sold separately
- Keyholes for wall mounting, can sit on a counter, or mount to a floor stand
- Quartz Beige ABS Plastic

#### Dispenses:

- Left: Bottles no larger than 4.06"W x 4.06"D (10.5 cm x 10.5 cm)
- Middle: Box(es) no larger than 7.75"W x 4.00"H x 4.25"D (19.7 cm x 10.2 cm x 10.8 cm)
- Right: Box(es) no larger than 5.50"W x 10.00"H x 4.25"D (14.0 cm x 25.4 cm x 10.8 cm)

# Product Specifications (overall external dimensions):

- 17.90"W x 10.50"H x 4.45"D (45.5 cm x 26.7 cm x 11.3 cm)
- 2.1 lbs (1.0 kg) approximated