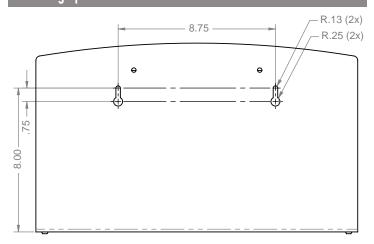

### **Mounting Specifications:**

# Installation

Always mount dispensers securely prior to loading with product.

• Mount securely to a wall with screws approved and supplied by building maintenance.

2