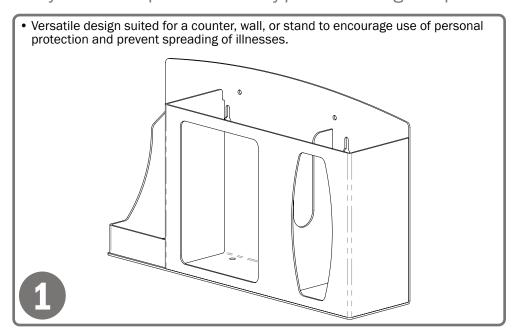

### **Product Description:**

- Respiratory Hygiene Station
- Holds two boxes of face masks, one two boxes of facial tissue, and one hand sanitizer bottle or hand sanitizing wipe canister
- Optional sign holder (AL-89800) sold separately
- Keyholes for wall mounting, can sit on a counter, or mount to a floor stand
- Quartz Beige ABS Plastic

# **Primary Area for Product Usage:**

Anywhere respiratory hygiene products are needed