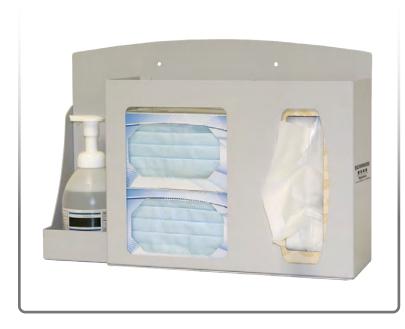

### **Product Description:**

- Respiratory Hygiene Station
- Holds two boxes of face masks, one two boxes of facial tissue, and one hand sanitizer bottle or hand sanitizing wipe canister
- Optional sign holder (AL-89800) sold separately
- Keyholes for wall mounting, can sit on a counter, or mount to a floor stand
- Quartz Beige ABS Plastic

#### Dispenses:

- Left: Bottles no larger than 4.06"W x 4.06"D (10.5 cm x 10.5 cm)
- Middle: Box(es) no larger than 7.75"W x 4.00"H x 4.25"D (19.7 cm x 10.2 cm x 10.8 cm)
- Right: Box(es) no larger than 5.50"W x 10.00"H x 4.25"D (14.0 cm x 25.4 cm x 10.8 cm)