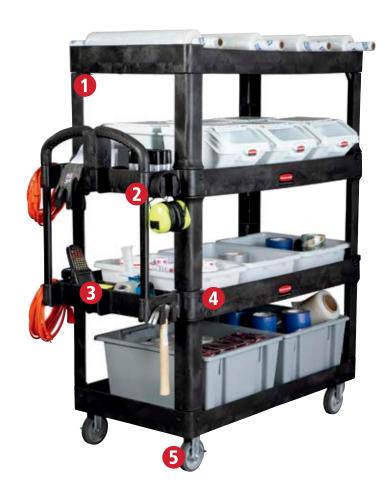

## 4-SHELF HEAVY-DUTY ERGO UTILITY CART

## AL-89765

- Easily access items with 13.5" clearance between shelves
- Patented ergonomic handle improves control and worker safety
- Built-in tool holster and caddy keep items at hand and in place during transport
- 4 Durable, structural foam construction stands up to the toughest tasks holding up to 700 lb
- **Easy to move** with 2 fixed casters and 2 locking, swivel casters