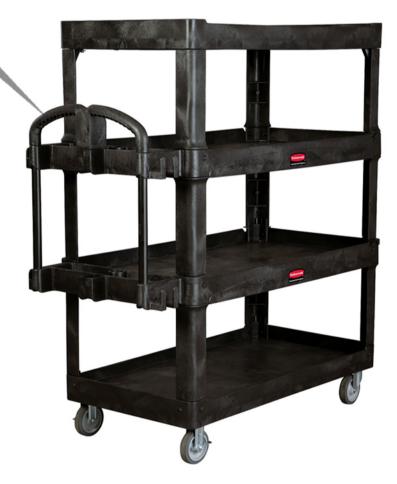

## **Ergo Handle Replacement Part**

AL-89764 fits Rubbermaid® Utility Carts

Repair, replace and refurbish your Rubbermaid® utility carts with a genuine replacement ergo handle.

| NEW 4-SHELF CART AL-89765 |         |
|---------------------------|---------|
| #4525                     | #454610 |
| #452088                   | #4546   |
| #452010                   | #4545   |
|                           |         |

Replace that worn or broken handle to keep your cart

stocks thousands of original equipment parts to keep your Rubbermaid® products functioning like new.

CLICK HERE to see our comprehensive color catalog or contact customer service today!