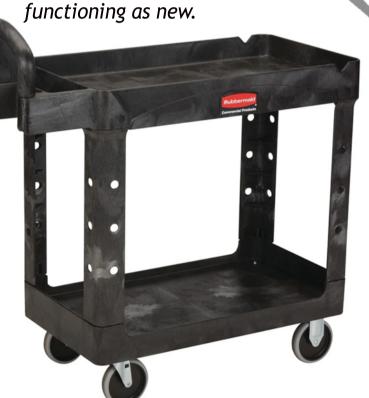

## **Ergo Handle Replacement Part**

AL-89764 fits Rubbermaid® Utility Carts

Repair, replace and refurbish your Rubbermaid® utility carts with a genuine replacement ergo handle.

| NEW 4-SHELF CART AL-89765 |         |
|---------------------------|---------|
| #4525                     | #454610 |
| #452088                   | #4546   |
| #452010                   | #4545   |
|                           |         |

Replace that worn or broken handle to keep your cart

stocks thousands of original equipment parts to keep your Rubbermaid® products functioning like new.

CLICK HERE to see our comprehensive color catalog or contact customer service today!