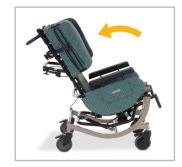

New frame design, including adjustable wings and tall back option

Front pivot seat tilt maintains a proper position for self-propulsion

Dynamic rocking feature calms and creates contentment

Comfort Tension Seating® increases support as well as sitting tolerance

#### **SPECIFICATIONS**

| <del></del>                          |                                                                            |
|--------------------------------------|----------------------------------------------------------------------------|
| Tilt                                 | Up to 33°                                                                  |
| Weight Capacity                      | Up to 250 lbs. (114 kg)                                                    |
| Seat Widths                          | 16", 18", 20"<br>(40cm, 45cm, 50cm)                                        |
| Seat Depth                           | 17''<br>(43cm)                                                             |
| Back Length                          | <b>32"</b> (81cm)                                                          |
| Floor-to-Seat<br>Heights             | Adjustable 14" - 19"<br>(35-48cm)                                          |
| Wheels                               | 20" Front Mag (50cm or 55cm)<br>5" Rear Casters (12.5cm)                   |
| Frame Warranty                       | 10 years on 16 Gauge tubular steel frame                                   |
| Pressure-Reducing<br>Seat & Backrest | Integrated with Comfort Tension Seating®                                   |
| Standard Padding                     | Neckrest, shoulder bolsters, lower side pads, seat and back pad with cover |