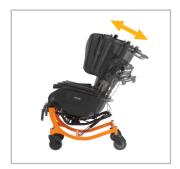

New frame design, including adjustable wings and tall back option

Front pivot seat tilt maintains a proper position for self-propulsion

Dynamic rocking feature calms and creates contentment

Comfort Tension Seating® increases support as well as sitting tolerance

#### **SPECIFICATIONS**

| <del></del>                          |                                                                            |
|--------------------------------------|----------------------------------------------------------------------------|
| Tilt                                 | Up to 33°                                                                  |
| Weight Capacity                      | Up to 250 lbs. (114 kg)                                                    |
| Seat Widths                          | 16", 18", 20"<br>(40cm, 45cm, 50cm)                                        |
| Seat Depth                           | 17''<br>(43cm)                                                             |
| Back Length                          | <b>32"</b> (81cm)                                                          |
| Floor-to-Seat<br>Heights             | Adjustable 14" - 19"<br>(35-48cm)                                          |
| Wheels                               | 20" Front Mag (50cm or 55cm)<br>5" Rear Casters (12.5cm)                   |
| Frame Warranty                       | 10 years on 16 Gauge tubular steel frame                                   |
| Pressure-Reducing<br>Seat & Backrest | Integrated with Comfort Tension Seating®                                   |
| Standard Padding                     | Neckrest, shoulder bolsters, lower side pads, seat and back pad with cover |