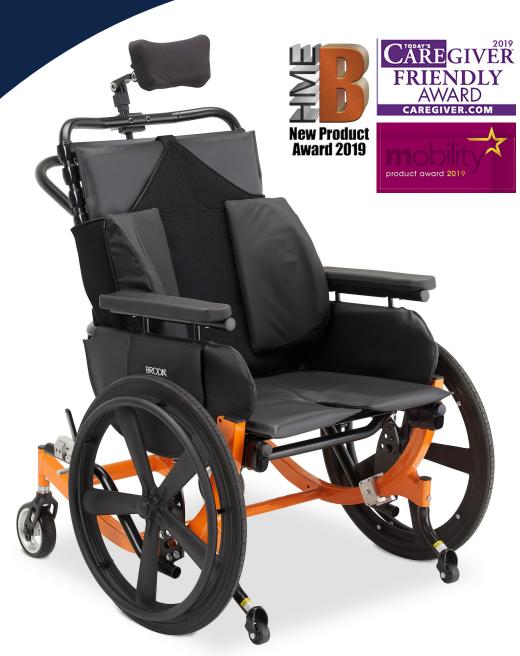

# Encore

Pedal Wheelchair AL-89250

New frame design, including adjustable wings and tall back option

Front pivot seat tilt maintains a proper position for self-propulsion

Dynamic rocking feature calms and creates contentment

Comfort Tension Seating® increases support as well as sitting tolerance

### The Encore of Comfort, Functionality, and Style

#### **SPECIFICATIONS**

| <del></del>                          |                                                                            |
|--------------------------------------|----------------------------------------------------------------------------|
| Tilt                                 | Up to 33°                                                                  |
| Weight Capacity                      | Up to 250 lbs. (114 kg)                                                    |
| Seat Widths                          | 16", 18", 20"<br>(40cm, 45cm, 50cm)                                        |
| Seat Depth                           | 17''<br>(43cm)                                                             |
| Back Length                          | <b>32"</b> (81cm)                                                          |
| Floor-to-Seat<br>Heights             | Adjustable 14" - 19"<br>(35-48cm)                                          |
| Wheels                               | 20" Front Mag (50cm or 55cm)<br>5" Rear Casters (12.5cm)                   |
| Frame Warranty                       | 10 years on 16 Gauge tubular steel frame                                   |
| Pressure-Reducing<br>Seat & Backrest | Integrated with Comfort Tension Seating®                                   |
| Standard Padding                     | Neckrest, shoulder bolsters, lower side pads, seat and back pad with cover |