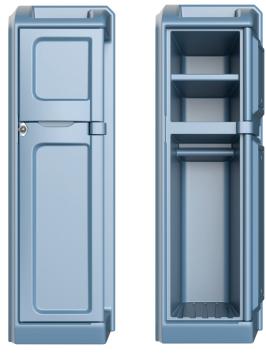

## **FEATURES:**

- Ligature resistant clothes hanging accessory.
- Slightly sloped interiors for easy washing and drainage.
- Molded in shelving for sectionalized space efficiency and improved sanitation.
- 7.75 cu. ft. internal shelf storage
- Top storage for maximum visibility of items stored outside of locked compartments.
- Flush mounted combination lock with center key override.
- Door hinges with molded plastic concealed interior hinging system. NO METAL HINGES.
- Durable, rotationally molded design for increased strength.
   Constructed of high impact "no break" polyethylene.
   No wood components.
- Bolt to the wall via concealed pilot holes with hardware of your choice.
- 10 Year Warranty.
- Flame Retardant (passes Cal 133).
   Test reports available upon request.
- Manufactured to ISO Quality Standards in the USA.