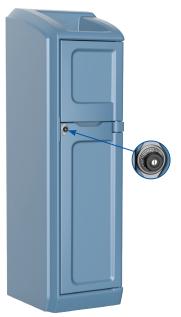

## **FEATURES:**

- Ligature resistant clothes hanging accessory.
- Slightly sloped interiors for easy washing and drainage.
- Molded in shelving for sectionalized space efficiency and improved sanitation.
- 7.75 cu. ft. internal shelf storage
- Top storage for maximum visibility of items stored outside of locked compartments.
- Flush mounted combination lock with center key override.
- Door hinges with molded plastic concealed interior hinging system. NO METAL HINGES.
- Durable, rotationally molded design for increased strength.
   Constructed of high impact "no break" polyethylene.
   No wood components.
- Bolt to the wall via concealed pilot holes with hardware of your choice.
- 10 Year Warranty.
- Flame Retardant (passes Cal 133).
   Test reports available upon request.
- Manufactured to ISO Quality Standards in the USA.