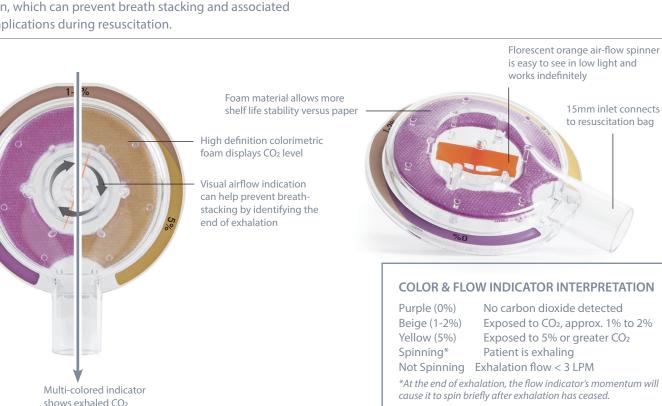

## FLOCAP CO<sub>2</sub> COLORIMETRIC + FLOW INDICATOR AL-88557

The FloCap is a CO<sub>2</sub> colorimetric indicator designed to visualize a patient's exhaled CO<sub>2</sub> and expiratory flow. The CO<sub>2</sub> colorimetric display can help caregivers verify proper endotracheal tube placement. The patent-pending spinner detects end of exhalation, which can prevent breath stacking and associated health implications during resuscitation.

## FLOCAP CO<sub>2</sub> COLORIMETRIC + FLOW INDICATOR

- 24 hour use duration from room-to-room and during transport
- Fully compatible with all SunMed, adult-sized resuscitation devices
- For patients greater than 15 Kg (33 lbs)