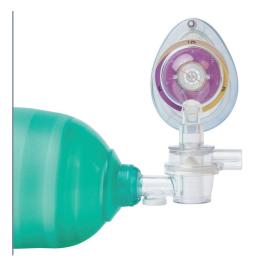

## FLOCAP CO<sub>2</sub> COLORIMETRIC + FLOW INDICATOR AL-88557

The FloCap is a CO<sub>2</sub> colorimetric indicator designed to visualize a patient's exhaled CO<sub>2</sub> and expiratory flow. The CO<sub>2</sub> colorimetric display can help caregivers verify proper endotracheal tube placement. The patent-pending spinner detects end of exhalation, which can prevent breath stacking and associated health implications during resuscitation.

## FLOCAP CO<sub>2</sub> COLORIMETRIC + FLOW INDICATOR

- 24 hour use duration from room-to-room and during transport
- Fully compatible with all SunMed, adult-sized resuscitation devices
- For patients greater than 15 Kg (33 lbs)