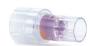

## LATEX FREE | SINGLE USE | DISPOSABLE

The MaxCap™ is a disposable, single use CO<sub>2</sub> indication device designed for placement between a breathing device and a patient's endotracheal tube or mask for visualization of exhaled CO<sub>2</sub>. The MaxCap will assist the caregiver in verifying proper ET tube placement. A lack of color change may indicate improper intubation. Exhaled gas passes through the device and indicates a range of end-tidal CO<sub>2</sub>.