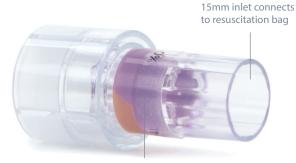

## MAXCAP™ CO<sub>2</sub> COLORIMETRIC INDICATOR AL-88556

## LATEX FREE | SINGLE USE | DISPOSABLE

The MaxCap™ is a disposable, single use CO<sub>2</sub> indication device designed for placement between a breathing device and a patient's endotracheal tube or mask for visualization of exhaled CO<sub>2</sub>. The MaxCap will assist the caregiver in verifying proper ET tube placement. A lack of color change may indicate improper intubation. Exhaled gas passes through the device and indicates a range of end-tidal CO<sub>2</sub>.

Regular

Pediatric

Neonatal

High definition colorimetric foam displays CO<sub>2</sub> level

Foam material allows more shelf life stability versus paper