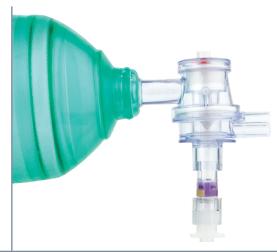

## LATEX FREE | SINGLE USE | DISPOSABLE

The MaxCap™ is a disposable, single use CO<sub>2</sub> indication device designed for placement between a breathing device and a patient's endotracheal tube or mask for visualization of exhaled CO<sub>2</sub>. The MaxCap will assist the caregiver in verifying proper ET tube placement. A lack of color change may indicate improper intubation. Exhaled gas passes through the device and indicates a range of end-tidal CO<sub>2</sub>.

## MAXCAP™ CO2 COLORIMETRIC INDICATOR

CPR Guidelines recommend a slower ventilation rate to assure that a more complete exhalation takes place during CPR. This reduces the risk of overdistention on the lungs. The MaxCap CO2 Indicator is aimed at reducing air trapping and overdistention during resuscitation by identifying the end of exhalation.