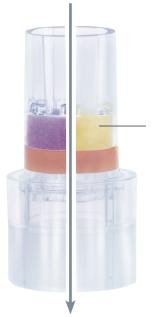

## COLOR & FLOW INDICATOR INTERPRETATION

Purple (0%) No carbon dioxide detected
Beige (1-2%) Exposed to CO<sub>2</sub>, approx. 1% to 2%
Yellow (5%) Exposed to 5% or greater CO<sub>2</sub>