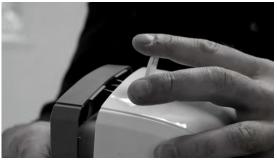

## **INSTALLATION AND USE**

STEP 1
Attach rod to base using a countersunk bolt and tighten with the Allen key

STEP 3
Remove Soap Dispenser

STEP 5
Attach nut to the otherside of the stand

STEP 7
Pour any kind of liquid/gel hand sanitizer into soap dispenser

STEP 2 Open the Hand Sanitizer with opening clip

STEP 4
Screw the back of Hand Sanitizer to the stand with a screwdriver

STEP 6
Use adjustable wrench and screwdriver to tighten as needed

STEP 9
Shut lid of the hand sanitizer to complete installization.