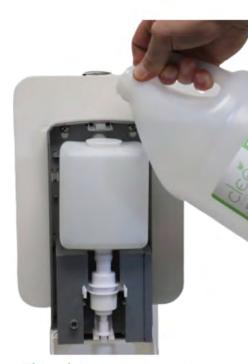

Fill with any soap!

## **INSTALLATION AND USE**

STEP 1
Attach rod to base using a countersunk bolt and tighten with the Allen key

STEP 3
Remove Soap Dispenser

STEP 5
Attach nut to the otherside of the stand

STEP 7
Pour any kind of liquid/gel hand sanitizer into soap dispenser

STEP 2 Open the Hand Sanitizer with opening clip

STEP 4
Screw the back of Hand Sanitizer to the stand with a screwdriver

STEP 6
Use adjustable wrench and screwdriver to tighten as needed

STEP 9
Shut lid of the hand sanitizer to complete installization.