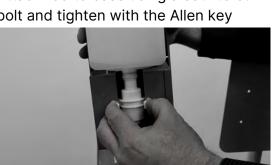

## **INSTALLATION AND USE**

STEP 1
Attach rod to base using a countersunk bolt and tighten with the Allen key

STEP 3
Remove Soap Dispenser

STEP 5
Attach nut to the otherside of the stand

STEP 7
Pour any kind of liquid/gel hand sanitizer into soap dispenser