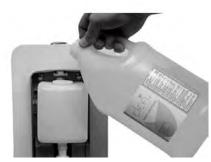

## **INSTALLATION AND USE**

STEP 1
Attach rod to base using a countersunk bolt and tighten with the Allen key

STEP 3
Remove Soap Dispenser

STEP 5
Attach nut to the otherside of the stand

STEP 7
Pour any kind of liquid/gel hand sanitizer into soap dispenser

STEP 2 Open the Hand Sanitizer with opening clip

STEP 4
Screw the back of Hand Sanitizer to the stand with a screwdriver

STEP 6
Use adjustable wrench and screwdriver to tighten as needed

STEP 9
Shut lid of the hand sanitizer to complete installization.