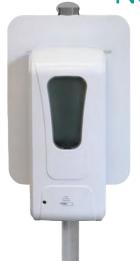

# HAND SANITIZING STATION AL-88529

No contact, No contamination!

#### **TECHNICAL SPECS**

- Stand
  - Height: 4'
  - Width: 8"
- Base:
  - Weight-14 lb
  - Width- 15.75"
- Hand Sanitizer:
  - Height- 10"
  - Width- 4"
- Charger or Batteries:
  - Charger- 6V, 1 Amp
  - Batteries 4 C Batteries