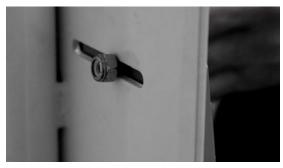

## **INSTALLATION AND USE**

STEP 1
Attach rod to base using a countersunk bolt and tighten with the Allen key

STEP 3
Remove Soap Dispenser

STEP 5
Attach nut to the otherside of the stand

STEP 7
Pour any kind of liquid/gel hand sanitizer into soap dispenser

STEP 2 Open the Hand Sanitizer with opening clip

STEP 4
Screw the back of Hand Sanitizer to the stand with a screwdriver

STEP 6
Use adjustable wrench and screwdriver to tighten as needed

STEP 9
Shut lid of the hand sanitizer to complete installization.