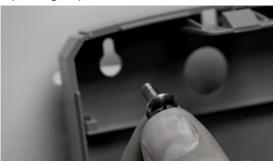

## **INSTALLATION AND USE**

STEP 1
Attach rod to base using a countersunk bolt and tighten with the Allen key

STEP 3
Remove Soap Dispenser

STEP 5
Attach nut to the otherside of the stand

STEP 7
Pour any kind of liquid/gel hand sanitizer into soap dispenser

STEP 2 Open the Hand Sanitizer with opening clip

STEP 4
Screw the back of Hand Sanitizer to the stand with a screwdriver

STEP 6
Use adjustable wrench and screwdriver to tighten as needed

STEP 9
Shut lid of the hand sanitizer to complete installization.