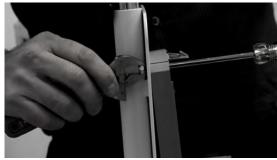

STEP 2 Open the Hand Sanitizer with opening clip

STEP 4
Screw the back of Hand Sanitizer to the stand with a screwdriver

STEP 6
Use adjustable wrench and screwdriver to tighten as needed

STEP 9
Shut lid of the hand sanitizer to complete installization.