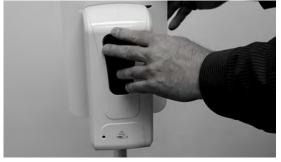

STEP 2 Open the Hand Sanitizer with opening clip

STEP 4
Screw the back of Hand Sanitizer to the stand with a screwdriver

STEP 6
Use adjustable wrench and screwdriver to tighten as needed

STEP 9
Shut lid of the hand sanitizer to complete installization.