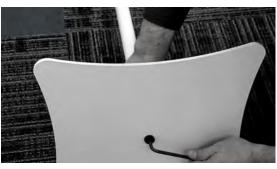

## **INSTALLATION AND USE**

STEP 1
Attach rod to base using a countersunk bolt and tighten with the Allen key

STEP 3
Remove Soap Dispenser

STEP 5
Attach nut to the otherside of the stand

STEP 7
Pour any kind of liquid/gel hand sanitizer into soap dispenser