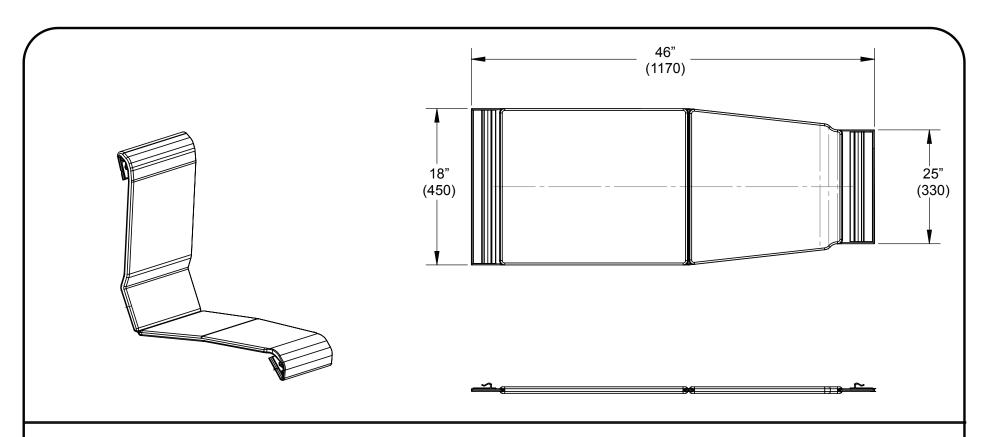

## **AL-87659 - Staxi Medical Chair Cushion**

## **CUSHION CONSTRUCTION:**

The cushion is a composite of 3 materials:

- The center of the cushion is XPE foamed Polyethylene impregnated with fire retardant.
- The center is then fully wrapped and encapsulated in a fire retardant cloth made from cotton impregnated with fire retardant.
- The center cushion foam and the fire retardant cloth are then fully wrapped and encapsulated in an outer cover which is a 70% Polyester and 30% Cotton woven fabric. It is impregnated with fire retardant and has anti-microbial properties. It is PU coated on the outside only.