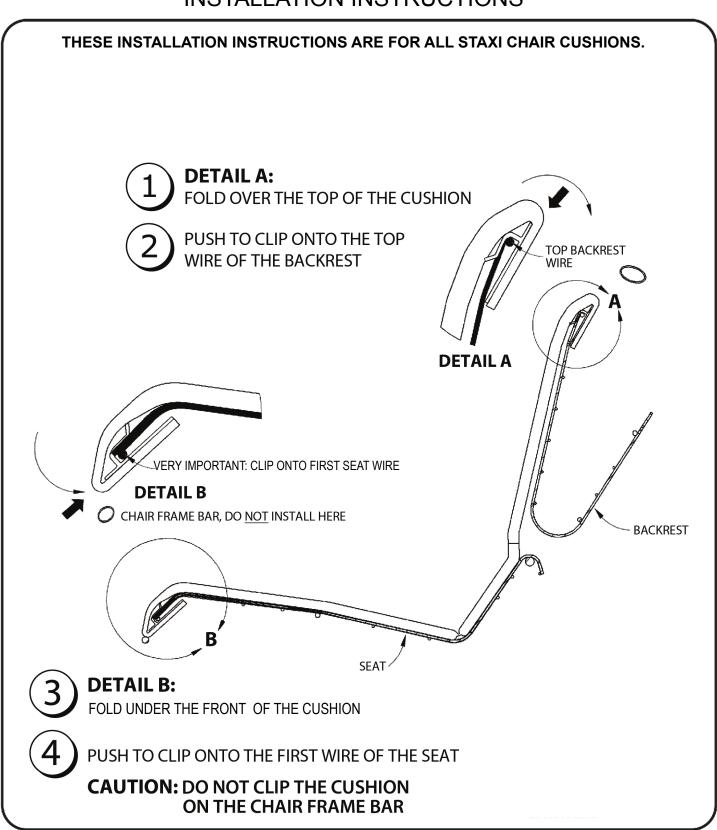

## **AL-87659 - Staxi Medical Chair Cushion**



## **CUSHION CONSTRUCTION:**

The cushion is a composite of 3 materials:

- The center of the cushion is XPE foamed Polyethylene impregnated with fire retardant.
- The center is then fully wrapped and encapsulated in a fire retardant cloth made from cotton impregnated with fire retardant.
- The center cushion foam and the fire retardant cloth are then fully wrapped and encapsulated in an outer cover which is a 70% Polyester and 30% Cotton woven fabric. It is impregnated with fire retardant and has anti-microbial properties. It is PU coated on the outside only.



## **INSTALLATION INSTRUCTIONS**