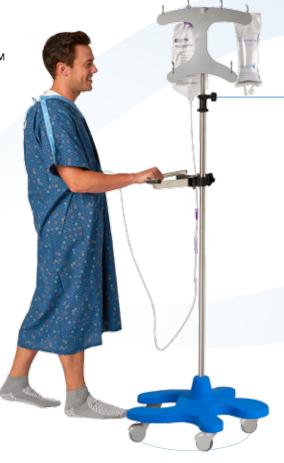

# lement™

6-Hook Interlocking Stainless Steel I.V. Pole AL-86094

Features a number of unique design elements to further promote safety, organization and efficiency of IV fluid administration.

#### clearview technology™

High impact molded polymer IV hook assembly features six hooks for easy reading all IV bag labels from the front of the stand.

Built-in offset for IV piggybacking. Smooth finish and easy to clean.

#### clearstep technology™

Created with patient and staff safety in mind, the element's **clearstep** base is ergonomically designed for easy ambulation..

#### interlockingbases™

The interlockingbases<sup>™</sup> allow for multiple stands to be moved at one time by connecting the element<sup>™</sup> together.

Designed for comfortable transport and storage of multiple stands.

#### Adjustment

Hand operated easygrip<sup>™</sup> knob.

#### Pole

Stainless steel resists staining, corrosion and rusting.

#### Base

Five caster, 19 lbs. (9 kg) base offers improved stability.

#### Casters

Precision ball bearing sealed casters for ultra low rolling resistance.

#### Footprint - 21.25 (54 cm)

Small footprint allows unobstructed path while patient ambulates.

clearstep™ technology

With a recess on each side of the base, emulating the natural

shape of the foot, clearstep™