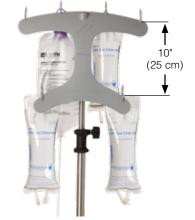

#### clearview technology™

High impact molded polymer IV hook assembly features six hooks for easy reading all IV bag labels from the front of the stand.

Built-in offset for IV piggybacking. Smooth finish and easy to clean.

## www.alcosales.com

800.323.4282

The **clearview**<sup>™</sup> hooks are ideal for IV piggybacking of primary and secondary bags with a full 10" of height difference between bags.