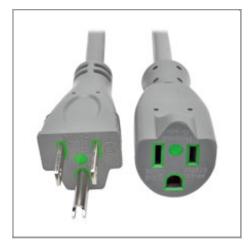

## Hospital-Grade Power Extension Cord, 13A, 16 AWG (NEMA 5-15P HG to NEMA 5-15R HG), Grey

#### Description

The AL-86048 Hospital-Grade Power Extension Cord features a NEMA 5-15P HG plug on one end and a NEMA 5-15R HG receptacle on the other, allowing you to extend the length of your existing hospital-grade power cord by 2 to 15 feet. This cord is tested to ANSI/UL 62 and 817, as well as CAN/CSA C22.2 no. 21 and 42 standards, ensuring it's a safe, reliable power solution for hospital environments. This 125V/13A cord features 16 AWG wire, a flexible SJT jacket and fully molded ends for optimum performance.

#### Safe, Reliable Power Solution for Hospital Environments

- Extends an existing hospital-grade power cord by 2 to 15 ft.
- Grey hospital-grade NEMA 5-15P HG and NEMA 5-15R HG
- connectors Conforms to hospital-grade power cord standards