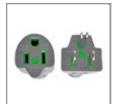

#### Highlights

- Conforms to hospital-grade power cord standards
- Tested to ANSI/UL 62 and 817 and CAN/CSA C22.2 no. 21 and 42
- 125V/13A rating
- Fully molded ends
- Grey hospital-grade NEMA
  5-15P HG and NEMA 5-15R HG connectors

#### Safe, Reliable Power Solution for Hospital Environments

- Extends an existing hospital-grade power cord by 2 to 15 ft.
- Grey hospital-grade NEMA 5-15P HG and NEMA 5-15R HG
- connectors Conforms to hospital-grade power cord standards