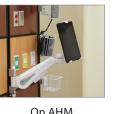

wall
- Tilt and pan options
- Mobile and wall mounted
- Easy to clean surfaces
- Ships assembled
- All inclusive warranty

**Mounting solutions available for:** iPad • Lenovo • Windows • Motion



It's no secret that tablet computers offer healthcare professionals on-the-go convenience. However, finding a safe place to set down these high-tech devices can often disrupt workflow and compromise security. Tablet mounting solutions provide a safe and convenient space to dock your tablet, allowing you to fully focus your attention on your patient's needs.

# **Tablet Mounting** Options

iPad - Closed Protective Case



### Lenovo - Dock Mounting





On SSM



#### On Rollstand



### Motion - Dock Mounting





On AHM



On SSM



On Rollstand



### Windows Surface - Open For Easy Access





On AHM



On SSM



On Rollstand



Windows Surface - Closed Protective Case









On SSM



On Rollstand



# Custom Tablet Mounting Options

#### Tablet on Overbed Table

#### Tablet on Cart



# Tablet Mounting Accessories





800.323.4282

www.alcosales.com