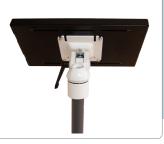

## **Computer Mounting**

Heron<sup>™</sup>

Customized Tablet Mounting Solutions AL-86039

- Mounting customized to suit workflow
- Accomodates sit to stand positions
- Folds easily to wall
- Tilt and pan options
- Mobile and wall mounted
- Easy to clean surfaces
- Ships assembled
- All inclusive warranty

**Mounting solutions available for:** iPad • Lenovo • Windows • Motion

It's no secret that tablet computers offer healthcare professionals on-the-go convenience. However, finding a safe place to set down these high-tech devices can often disrupt workflow and compromise security. Tablet mounting solutions provide a safe and convenient space to dock your tablet, allowing you to fully focus your attention on your patient's needs.