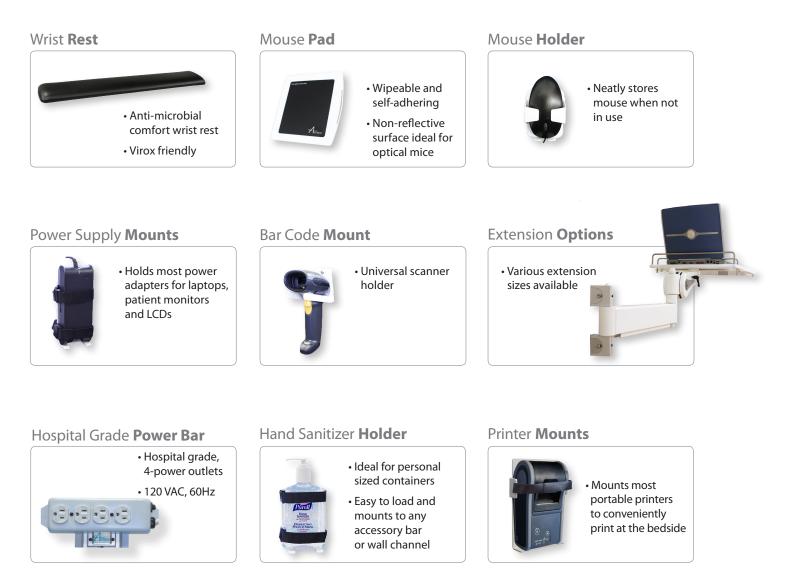

rs offer healthcare professionals on-the-go convenience. However, finding a safe place to set down these high-tech devices can often disrupt workflow and compromise security. Tablet mounting solutions provide a safe and convenient space to dock your tablet, allowing you to fully focus your attention on your patient's needs.

# **Tablet Mounting** Options

iPad - Closed Protective Case



### Lenovo - Dock Mounting





On SSM



#### On Rollstand



### Motion - Dock Mounting





On AHM



On SSM



On Rollstand



### Windows Surface - Open For Easy Access





On AHM



On SSM



On Rollstand



Windows Surface - Closed Protective Case









On SSM



On Rollstand



# Custom Tablet Mounting Options

#### Tablet on Overbed Table

#### Tablet on Cart



# Tablet Mounting Accessories





800.323.4282

www.alcosales.com