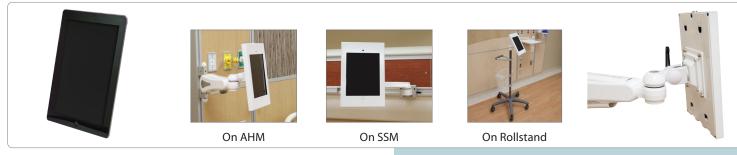

### Motion - Dock Mounting

On AHM

On SSM

On Rollstand

### Windows Surface - Open For Easy Access

On AHM

On SSM

On Rollstand

Windows Surface - Closed Protective Case

On SSM

On Rollstand