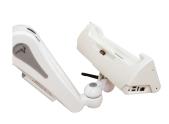

modates sit to stand positions
- Folds easily to wall
- Tilt and pan options
- Mobile and wall mounted
- Easy to clean surfaces
- Ships assembled
- All inclusive warranty

**Mounting solutions available for:** iPad • Lenovo • Windows • Motion



It's no secret that tablet computers offer healthcare professionals on-the-go convenience. However, finding a safe place to set down these high-tech devices can often disrupt workflow and compromise security. Tablet mounting solutions provide a safe and convenient space to dock your tablet, allowing you to fully focus your attention on your patient's needs.

# **Tablet Mounting** Options

iPad - Closed Protective Case



### Lenovo - Dock Mounting





On SSM



#### On Rollstand



### Motion - Dock Mounting





On AHM



On SSM



On Rollstand



### Windows Surface - Open For Easy Access





On AHM



On SSM



On Rollstand



Windows Surface - Closed Protective Case









On SSM



On Rollstand



# Custom Tablet Mounting Options

#### Tablet on Overbed Table

#### Tablet on Cart



# Tablet Mounting Accessories





800.323.4282

www.alcosales.com