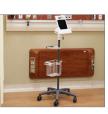

workflow
- Accomodates sit to stand positions
- Folds easily to wall
- Tilt and pan options
- Mobile and wall mounted
- Easy to clean surfaces
- Ships assembled
- All inclusive warranty

**Mounting solutions available for:** iPad • Lenovo • Windows • Motion



It's no secret that tablet computers offer healthcare professionals on-the-go convenience. However, finding a safe place to set down these high-tech devices can often disrupt workflow and compromise security. Tablet mounting solutions provide a safe and convenient space to dock your tablet, allowing you to fully focus your attention on your patient's needs.

# **Tablet Mounting** Options

iPad - Closed Protective Case



### Lenovo - Dock Mounting





On SSM



#### On Rollstand



### Motion - Dock Mounting





On AHM



On SSM



On Rollstand



### Windows Surface - Open For Easy Access





On AHM



On SSM



On Rollstand



Windows Surface - Closed Protective Case









On SSM



On Rollstand



# Custom Tablet Mounting Options

#### Tablet on Overbed Table

#### Tablet on Cart



# Tablet Mounting Accessories





800.323.4282

www.alcosales.com