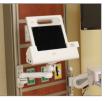

# **Tablet Mounting** Options

iPad - Closed Protective Case

### Windows Surface - Open For Easy Access

On AHM

On SSM

On Rollstand

Windows Surface - Closed Protective Case

On SSM

On Rollstand