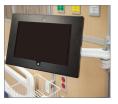

### Motion - Dock Mounting

On AHM

On SSM

On Rollstand

### Windows Surface - Open For Easy Access

On AHM

On SSM

On Rollstand

Windows Surface - Closed Protective Case

On SSM

On Rollstand