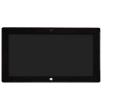

# **Tablet Mounting** Options

iPad - Closed Protective Case

### Windows Surface - Open For Easy Access

On AHM

On SSM

On Rollstand

Windows Surface - Closed Protective Case

On SSM

On Rollstand