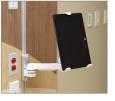

### Windows Surface - Open For Easy Access

On AHM

On SSM

On Rollstand

Windows Surface - Closed Protective Case

On SSM

On Rollstand