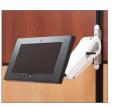

Ships assembled
- All inclusive warranty

**Mounting solutions available for:** iPad • Lenovo • Windows • Motion



It's no secret that tablet computers offer healthcare professionals on-the-go convenience. However, finding a safe place to set down these high-tech devices can often disrupt workflow and compromise security. Tablet mounting solutions provide a safe and convenient space to dock your tablet, allowing you to fully focus your attention on your patient's needs.

# **Tablet Mounting** Options

iPad - Closed Protective Case



### Lenovo - Dock Mounting





On SSM



#### On Rollstand



### Motion - Dock Mounting





On AHM



On SSM



On Rollstand



### Windows Surface - Open For Easy Access





On AHM



On SSM



On Rollstand



Windows Surface - Closed Protective Case









On SSM



On Rollstand



# Custom Tablet Mounting Options

#### Tablet on Overbed Table

#### Tablet on Cart



# Tablet Mounting Accessories





800.323.4282

www.alcosales.com