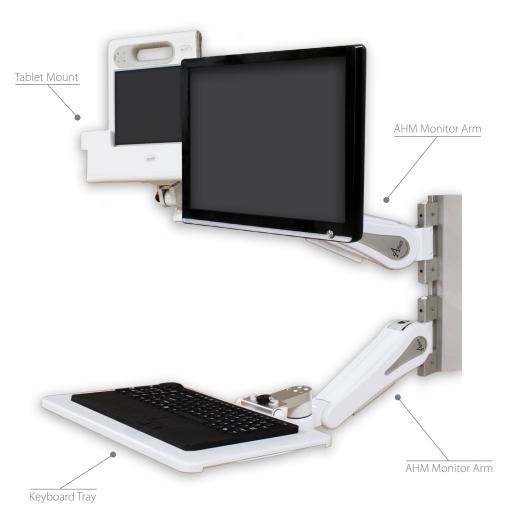

## **Computer Mounting**

Heron<sup>™</sup>

Customized Tablet Mounting Solutions AL-86039

- Mounting customized to suit workflow
- Accomodates sit to stand positions
- Folds easily to wall
- Tilt and pan options
- Mobile and wall mounted
- Easy to clean surfaces
- Ships assembled
- All inclusive warranty

**Mounting solutions available for:** iPad • Lenovo • Windows • Motion

It's no secret that tablet computers offer healthcare professionals on-the-go convenience. However, finding a safe place to set down these high-tech devices can often disrupt workflow and compromise security. Tablet mounting solutions provide a safe and convenient space to dock your tablet, allowing you to fully focus your attention on your patient's needs.