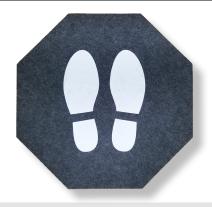

# **Specialty Mats • Indoor**

Stick-and-Stand mats are adhesive-backed mats designed to clearly mark floors and provide customers with a safe place to stand while waiting in lines.

- **Provides Clear Direction** Universal "stop sign" shape with shoe prints marks where customers should stand; mats can be placed at safe intervals in virtually any configuration
- Stays in Place Adhesive backing keeps the mat flat and in place, even with heavy cart and buggy traffic
- **Hassle Free** Mats can be left in place during daily floor cleaning; floor scrubbers, mops, and brooms will pass right over them without causing damage
- Won't Leave Residue Stick-and-Stand mats are less likely to leave a sticky residue than floor decals
- **Odor Resistant** Anti-microbially treated for protection from odors
- Slip Resistant Low-profile high-traction surface provides additional traction and slip resistance
- Will perform for up to 3 to 4 months under normal use

#### Product No. AL-85876

Available in cases of 6 Size: 17" x 17" Thickness: 0.09" Color: Grey