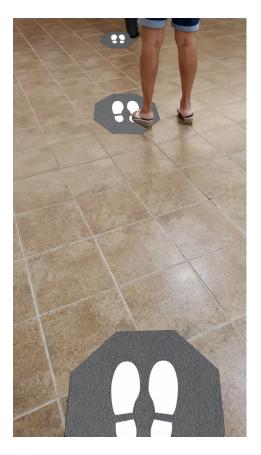

# **Specialty Mats • Indoor**

Stick-and-Stand mats are adhesive-backed mats designed to clearly mark floors and provide customers with a safe place to stand while waiting in lines.

- **Provides Clear Direction** Universal "stop sign" shape with shoe prints marks where customers should stand; mats can be placed at safe intervals in virtually any configuration
- Stays in Place Adhesive backing keeps the mat flat and in place, even with heavy cart and buggy traffic
- **Hassle Free** Mats can be left in place during daily floor cleaning; floor scrubbers, mops, and brooms will pass right over them without causing damage
- Won't Leave Residue Stick-and-Stand mats are less likely to leave a sticky residue than floor decals
- **Odor Resistant** Anti-microbially treated for protection from odors
- Slip Resistant Low-profile high-traction surface provides additional traction and slip resistance
- Will perform for up to 3 to 4 months under normal use