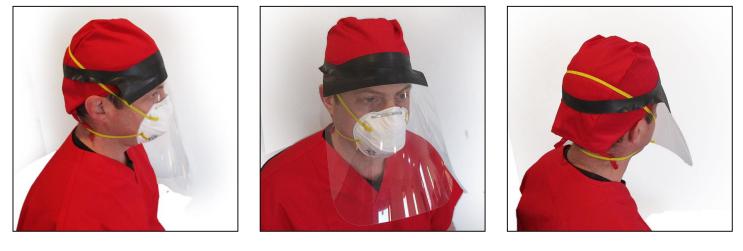

## **Elastic Fit Face Shield**

Made in USA

- Clear PET lens measures 9"H x 10" W, with uncompromised peripheral, upward and downward vision.
- Lightweight design that fastens securely to your head ensuring the face shield moves with you.
- Elastic fit makes a soft and comfortable wearing experience.
- Black Latex-free elastomer makes it one size fits most all.
- Recommended for single use
- Registered with FDA
- The FR1 shield is to be used in accordance with CDC guidelines for emergency use only. N95 mask NOT included. Ensure you are using respiratory protection, this device is NOT a respirator.

AL-85835 Elastic Fit Face Shield

500 per case

800.323.4282

www.alcosales.com