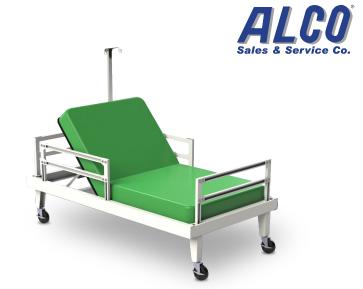

Emergency
Field Bed

AL-85794

\$2,595.00

Includes mattress & shipping!

#### **EMERGENCY FIELD BED**

The emergency field bed is designed for emergency medical response. It ships fully assembled and fold out for quick set up. The AL-85794 comes equipped with essential side rails that are removable that provide protection for the patients as well as act as a guide for the mattress. This emergency field bed also is fitted with a removable headboard and footboard and an IV stand that can be placed on the right or left side of the bed.

Emergency
Field Bed
Features

- Ships flat with folding legs
- IV Pole is removable
- Side, Head and Foot rails are all removable
- Side rails can be positioned in multiple spots
- Aluminum construction
- All visible surfaces are powder coated white
- Upper portion of the bed can incline up to 50 degrees
- Mattress is 6" thick with hospital grade cover included
- Weight capacity is 450 lbs