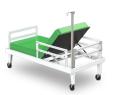

#### **EMERGENCY FIELD BED**

The emergency field bed is designed for emergency medical response. It ships fully assembled and fold out for quick set up. The AL-85794 comes equipped with essential side rails that are removable that provide protection for the patients as well as act as a guide for the mattress. This emergency field bed also is fitted with a removable headboard and footboard and an IV stand that can be placed on the right or left side of the bed.

Emergency
Field Bed
Features

- Ships flat with folding legs
- IV Pole is removable
- Side, Head and Foot rails are all removable
- Side rails can be positioned in multiple spots
- Aluminum construction
- All visible surfaces are powder coated white
- Upper portion of the bed can incline up to 50 degrees
- Mattress is 6" thick with hospital grade cover included
- Weight capacity is 450 lbs