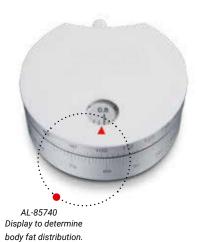

The AL-85740 also has an extra instrument to calculate the Waist-to-Hip Ratio (WHR). This ratio is an indirect method of determining the amount of fatty tissue in the abdomen and consequently, the distribution of fat reserves. The high quality scale is made of metal so that you'll be able to depend on this valuable additional function for a long time.