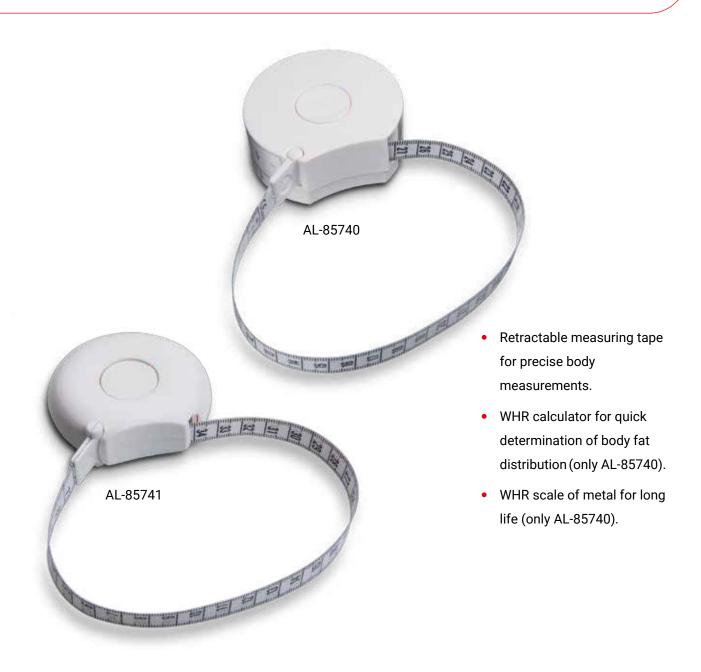

# AL-85740 & AL-85741

## Two high-quality medical products.

f you're in search of a measuring tape that is a cut above the rest, then look no further. The AL-85740 and AL-85741 have high quality mechanics with millimeter markings that accurately measure to five millimeters.

The AL-85740 also has an extra instrument to calculate the Waist-to-Hip Ratio (WHR). This ratio is an indirect method of determining the amount of fatty tissue in the abdomen and consequently, the distribution of fat reserves. The high quality scale is made of metal so that you'll be able to depend on this valuable additional function for a long time.

The AL-85741 is a true medical product. It's very easy to pull out the tape, which just as easily clicks back into place. Handling is extraordinarily convenient. Made of durable materials, the scale features a tape with a top measurement of 205 centimeters and its own low weight of only 50 grams.