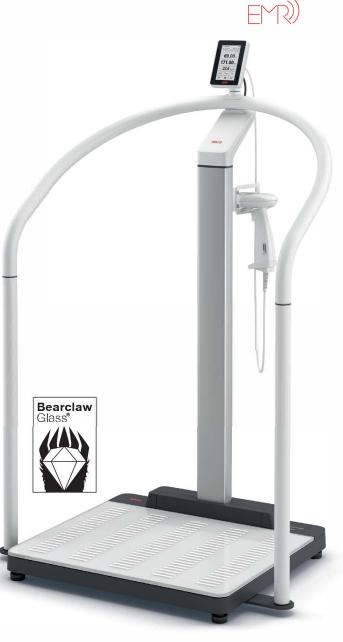

## AL-85737

EMA-Validated Handrail Scale with ID-Display<sup>™</sup> and Optional Height Measurement

- + Display shows user and patient names or IDs for increased patient safety
- + Data transmission controlled by touchscreen
- + Safe weighing with a stable handrail
- Lightweight, sophisticated design and extremely robust thanks to steel handrail that is directly attached to the cast iron pedestal
- + Large platform made of tested Bearclaw Glass<sup>®</sup> for absolute breakage resistance and perfect hygiene
- Optional: Precise, fast and hands-free height measurement with modern ultrasonic technology
- + EMR-validated: transmit measured data directly to any Electronic Medical Record (EMR) system

New Measurement

• User Jane Doe <sub>User ID:</sub> 2020-675-2

Patient
Juan Pérez

atient ID: 181009-2578-32

Image contains optional barcode scanner mount and barcode scanner from a third-party supplier

+ Flat scale

+ Handrail

The displayed user and patient name offer greater control and increases patient safety.