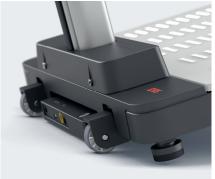

Nearly effortless transport with extremely robust rubber wheels.

3 ft 3"-7 ft 2" / 100-220 cm (with handrail)

With the cuddly panda weighing and measuring is playful and fun for children.