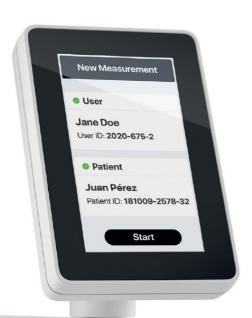

The displayed patient and user name offer greater control and increases patient safety.

Image contains optional barcode scanner mount and barcode scanner from a third-party supplier

range

Graduation
Functions