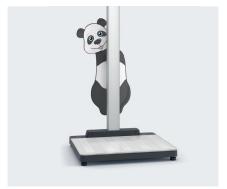

Nearly effortless transport with extremely robust rubber wheels.

3 ft 3"-7 ft 2" / 100-220 cm (with handrail)

With the cuddly panda weighing and measuring is playful and fun for children.