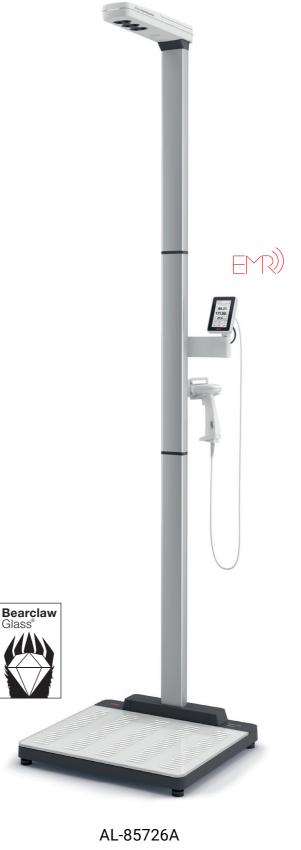

## 

- + Display shows name or identification number (ID) of users and patients for increased safety
- + Data transmission controlled by touchscreen display
- + Outstanding precision and high-speed measuring thanks to perfected ultrasound technology
- + Large platform made of tested Bearclaw Glass® for absolute breakage resistance and perfect hygiene
- + Illuminated LED footprints in the weighing platform show patients the correct standing position for accurate height measurement
- + Voice guidance to support the measurement process
- + Optional: Safe weighing with sturdy handrail
- + EMR-validated: transmit measured data directly to any Electronic Medical Record (EMR) system