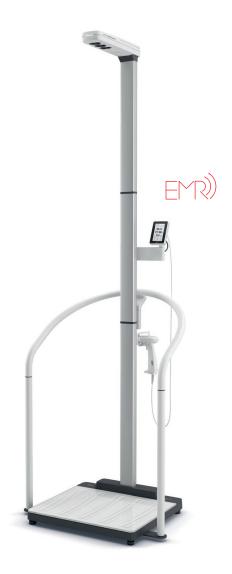

## AL-85726C

Image contains optional barcode scanner mount and barcode scanner from a third-party supplier

Illuminated LED footprints in the weighing platform show patients the correct standing position for accurate height measurement.