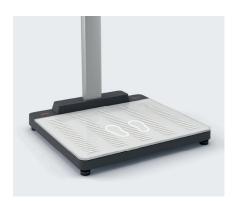

## AL-85726C

Image contains optional barcode scanner mount and barcode scanner from a third-party supplier

Illuminated LED footprints in the weighing platform show patients the correct standing position for accurate height measurement.