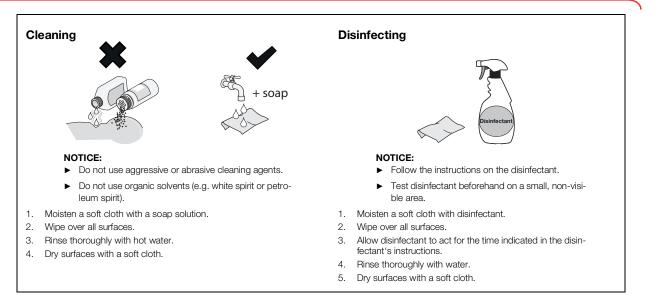

# Assembly Instructions Baby Scale Carts AL-85721 & AL-85722



## 1. PRODUCTS IN THIS MANUAL/INTENDED USE



## 2. SAFETY PRECAUTIONS



## 3. DIMENSIONS AND MAXIMUM LOADS (AL-85722 SHOWN)







#### 4. AL-85721 SCOPE OF DELIVERY



### 5. AL-85722 SCOPE OF DELIVERY





#### 6. ASSEMBLING THE FRAME



### 7. MOUNTING THE HANDLE





8. MOUNTING THE UNBRAKED CASTERS (AL-85721 SHOWN)



9. MOUNTING THE BRAKED CASTERS (AL-85721 SHOWN)







10. TIGHTEN ALL CASTER SCREWS SECURELY (AL-85721 SHOWN)





#### **11. MOUNTING THE TOP SHELF**









## 13. MOUNTING THE DRAWER (AL-85722 ONLY)



14. MOUNTING THE SHELF (AL-85722 ONLY)





### 15. PLACING THE SCALE (AL-85721 SHOWN)



## 16. PRIOR TO WEIGHING





#### **17. HYGIENIC TREATMENT**





www.alcosales.com