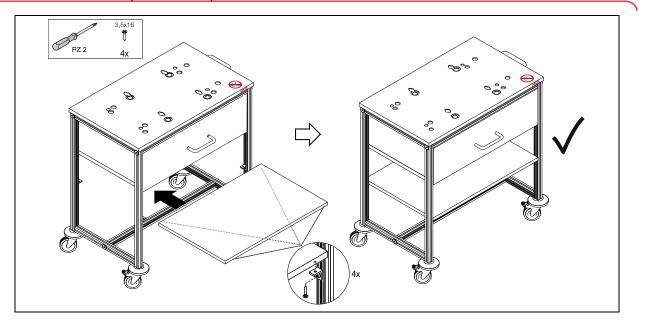

## 13. MOUNTING THE DRAWER (AL-85722 ONLY)

14. MOUNTING THE SHELF (AL-85722 ONLY)