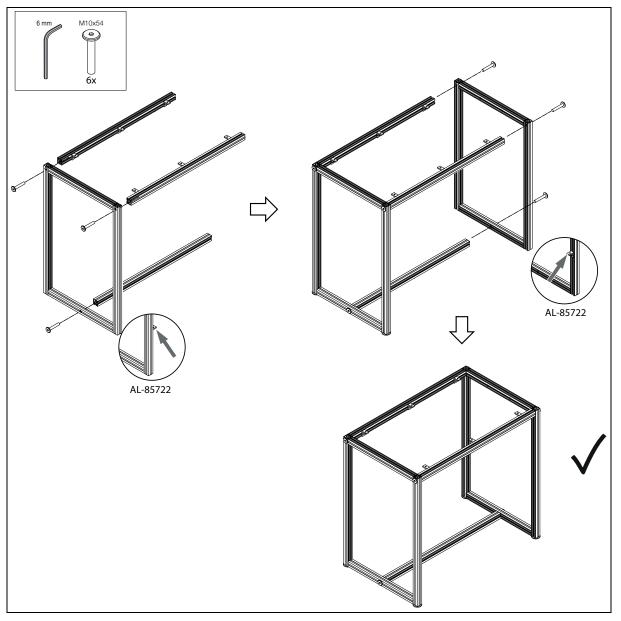

# Assembly Instructions Baby Scale Carts AL-85721 & AL-85722



## 1. PRODUCTS IN THIS MANUAL/INTENDED USE



## 2. SAFETY PRECAUTIONS



## 3. DIMENSIONS AND MAXIMUM LOADS (AL-85722 SHOWN)







#### 4. AL-85721 SCOPE OF DELIVERY



### 5. AL-85722 SCOPE OF DELIVERY





#### 6. ASSEMBLING THE FRAME



### 7. MOUNTING THE HANDLE





8. MOUNTING THE UNBRAKED CASTERS (AL-85721 SHOWN)



9. MOUNTING THE BRAKED CASTERS (AL-85721 SHOWN)







10. TIGHTEN ALL CASTER SCREWS SECURELY (AL-85721 SHOWN)





#### **11. MOUNTING THE TOP SHELF**









## 13. MOUNTING THE DRAWER (AL-85722 ONLY)



14. MOUNTING THE SHELF (AL-85722 ONLY)





### 15. PLACING THE SCALE (AL-85721 SHOWN)



## 16. PRIOR TO WEIGHING





#### **17. HYGIENIC TREATMENT**





www.alcosales.com