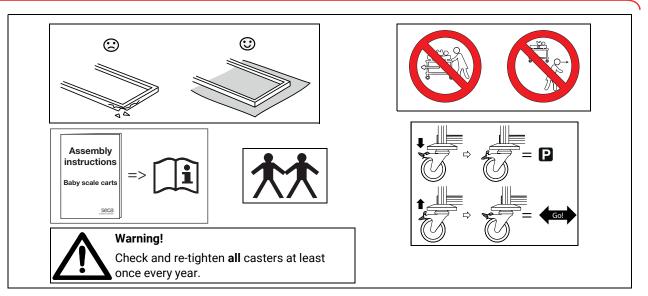

# Assembly Instructions Baby Scale Carts AL-85721 & AL-85722



## 1. PRODUCTS IN THIS MANUAL/INTENDED USE



## 2. SAFETY PRECAUTIONS



## 3. DIMENSIONS AND MAXIMUM LOADS (AL-85722 SHOWN)







#### 4. AL-85721 SCOPE OF DELIVERY



### 5. AL-85722 SCOPE OF DELIVERY





#### 6. ASSEMBLING THE FRAME



### 7. MOUNTING THE HANDLE





8. MOUNTING THE UNBRAKED CASTERS (AL-85721 SHOWN)



9. MOUNTING THE BRAKED CASTERS (AL-85721 SHOWN)







10. TIGHTEN ALL CASTER SCREWS SECURELY (AL-85721 SHOWN)





#### **11. MOUNTING THE TOP SHELF**









## 13. MOUNTING THE DRAWER (AL-85722 ONLY)



14. MOUNTING THE SHELF (AL-85722 ONLY)





### 15. PLACING THE SCALE (AL-85721 SHOWN)



## 16. PRIOR TO WEIGHING





#### **17. HYGIENIC TREATMENT**





www.alcosales.com