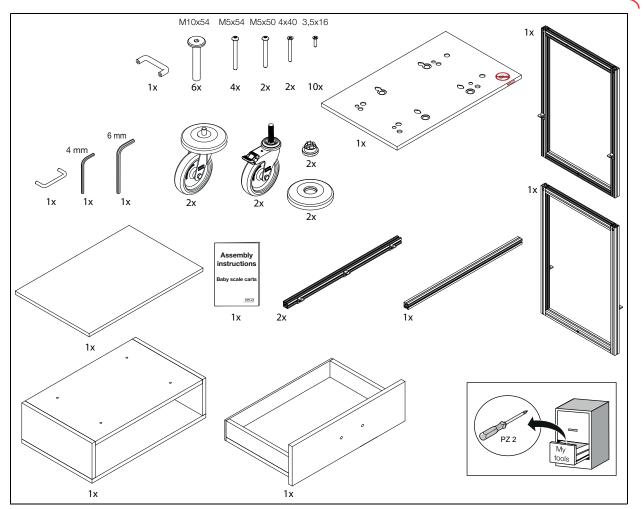

# Assembly Instructions Baby Scale Carts AL-85721 & AL-85722



## 1. PRODUCTS IN THIS MANUAL/INTENDED USE



## 2. SAFETY PRECAUTIONS



## 3. DIMENSIONS AND MAXIMUM LOADS (AL-85722 SHOWN)







#### 4. AL-85721 SCOPE OF DELIVERY



### 5. AL-85722 SCOPE OF DELIVERY





#### 6. ASSEMBLING THE FRAME



### 7. MOUNTING THE HANDLE





8. MOUNTING THE UNBRAKED CASTERS (AL-85721 SHOWN)



9. MOUNTING THE BRAKED CASTERS (AL-85721 SHOWN)







10. TIGHTEN ALL CASTER SCREWS SECURELY (AL-85721 SHOWN)





#### **11. MOUNTING THE TOP SHELF**









## 13. MOUNTING THE DRAWER (AL-85722 ONLY)



14. MOUNTING THE SHELF (AL-85722 ONLY)





### 15. PLACING THE SCALE (AL-85721 SHOWN)



## 16. PRIOR TO WEIGHING





#### **17. HYGIENIC TREATMENT**





www.alcosales.com