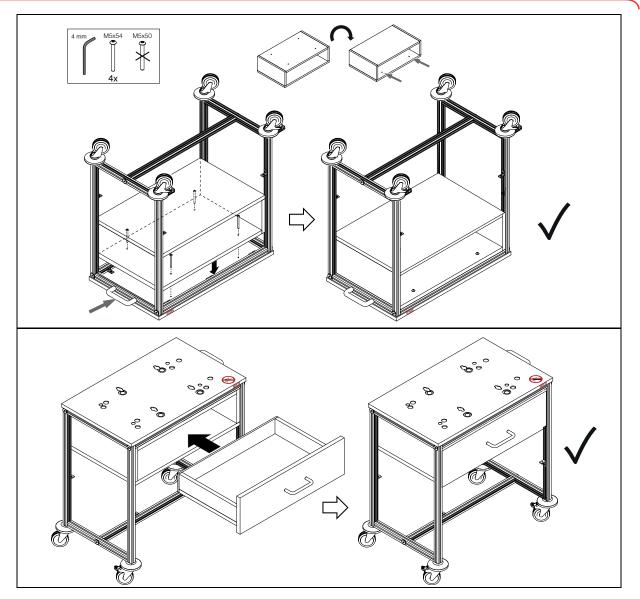

#### 6. ASSEMBLING THE FRAME

## 13. MOUNTING THE DRAWER (AL-85722 ONLY)

14. MOUNTING THE SHELF (AL-85722 ONLY)