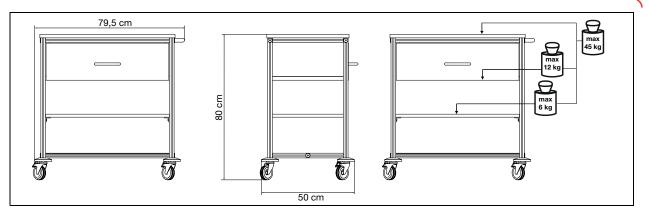

# Assembly Instructions Baby Scale Carts AL-85721 & AL-85722



## 1. PRODUCTS IN THIS MANUAL/INTENDED USE



## 2. SAFETY PRECAUTIONS



## 3. DIMENSIONS AND MAXIMUM LOADS (AL-85722 SHOWN)







#### 4. AL-85721 SCOPE OF DELIVERY



### 5. AL-85722 SCOPE OF DELIVERY





#### 6. ASSEMBLING THE FRAME



### 7. MOUNTING THE HANDLE





8. MOUNTING THE UNBRAKED CASTERS (AL-85721 SHOWN)



9. MOUNTING THE BRAKED CASTERS (AL-85721 SHOWN)







10. TIGHTEN ALL CASTER SCREWS SECURELY (AL-85721 SHOWN)





#### **11. MOUNTING THE TOP SHELF**









## 13. MOUNTING THE DRAWER (AL-85722 ONLY)



14. MOUNTING THE SHELF (AL-85722 ONLY)





### 15. PLACING THE SCALE (AL-85721 SHOWN)



## 16. PRIOR TO WEIGHING





#### **17. HYGIENIC TREATMENT**





www.alcosales.com