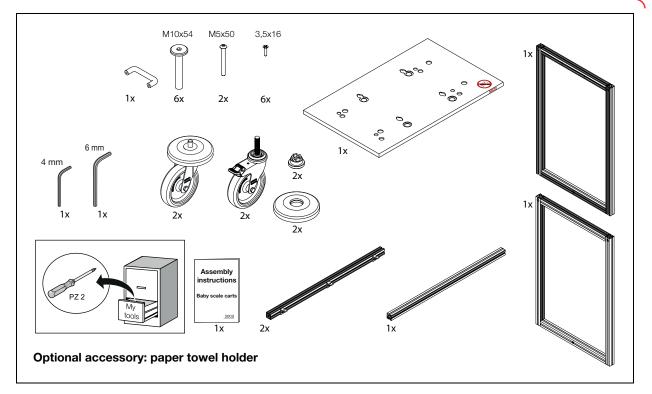

# Assembly Instructions Baby Scale Carts AL-85721 & AL-85722



## 1. PRODUCTS IN THIS MANUAL/INTENDED USE



## 2. SAFETY PRECAUTIONS



## 3. DIMENSIONS AND MAXIMUM LOADS (AL-85722 SHOWN)







#### 4. AL-85721 SCOPE OF DELIVERY



### 5. AL-85722 SCOPE OF DELIVERY





#### 6. ASSEMBLING THE FRAME



### 7. MOUNTING THE HANDLE





8. MOUNTING THE UNBRAKED CASTERS (AL-85721 SHOWN)



9. MOUNTING THE BRAKED CASTERS (AL-85721 SHOWN)







10. TIGHTEN ALL CASTER SCREWS SECURELY (AL-85721 SHOWN)





#### **11. MOUNTING THE TOP SHELF**









## 13. MOUNTING THE DRAWER (AL-85722 ONLY)



14. MOUNTING THE SHELF (AL-85722 ONLY)





### 15. PLACING THE SCALE (AL-85721 SHOWN)



## 16. PRIOR TO WEIGHING





#### **17. HYGIENIC TREATMENT**





www.alcosales.com