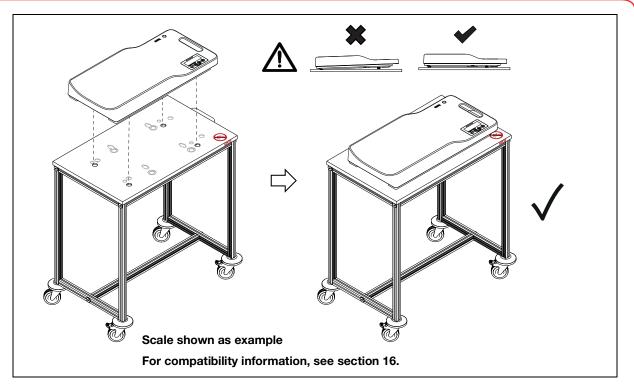

# Assembly Instructions Baby Scale Carts AL-85721 & AL-85722



## 1. PRODUCTS IN THIS MANUAL/INTENDED USE



## 2. SAFETY PRECAUTIONS



## 3. DIMENSIONS AND MAXIMUM LOADS (AL-85722 SHOWN)







#### 4. AL-85721 SCOPE OF DELIVERY



### 5. AL-85722 SCOPE OF DELIVERY





#### 6. ASSEMBLING THE FRAME



### 7. MOUNTING THE HANDLE





8. MOUNTING THE UNBRAKED CASTERS (AL-85721 SHOWN)



9. MOUNTING THE BRAKED CASTERS (AL-85721 SHOWN)







10. TIGHTEN ALL CASTER SCREWS SECURELY (AL-85721 SHOWN)





#### **11. MOUNTING THE TOP SHELF**









## 13. MOUNTING THE DRAWER (AL-85722 ONLY)



14. MOUNTING THE SHELF (AL-85722 ONLY)





### 15. PLACING THE SCALE (AL-85721 SHOWN)



## 16. PRIOR TO WEIGHING





#### **17. HYGIENIC TREATMENT**





www.alcosales.com