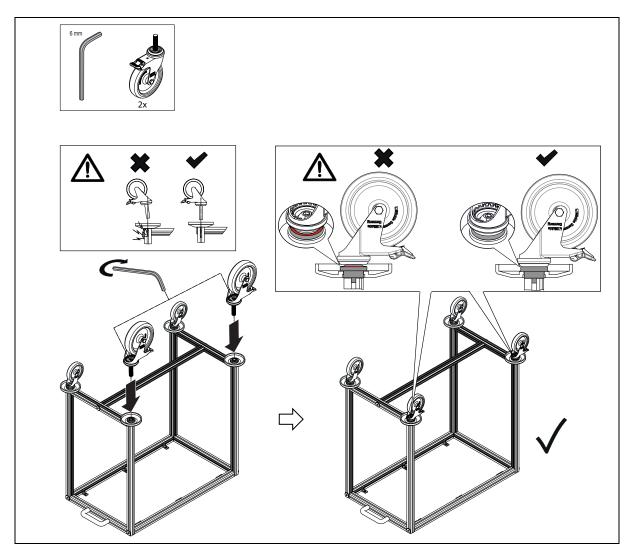

### 7. MOUNTING THE HANDLE

8. MOUNTING THE UNBRAKED CASTERS (AL-85721 SHOWN)

9. MOUNTING THE BRAKED CASTERS (AL-85721 SHOWN)

10. TIGHTEN ALL CASTER SCREWS SECURELY (AL-85721 SHOWN)