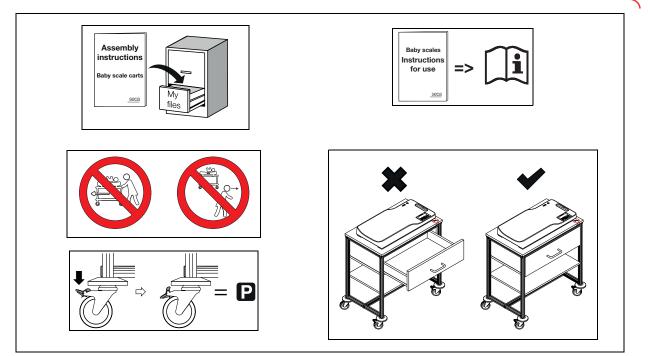

# Assembly Instructions Baby Scale Carts AL-85721 & AL-85722



## 1. PRODUCTS IN THIS MANUAL/INTENDED USE



## 2. SAFETY PRECAUTIONS



## 3. DIMENSIONS AND MAXIMUM LOADS (AL-85722 SHOWN)







#### 4. AL-85721 SCOPE OF DELIVERY



### 5. AL-85722 SCOPE OF DELIVERY





#### 6. ASSEMBLING THE FRAME



### 7. MOUNTING THE HANDLE





8. MOUNTING THE UNBRAKED CASTERS (AL-85721 SHOWN)



9. MOUNTING THE BRAKED CASTERS (AL-85721 SHOWN)







10. TIGHTEN ALL CASTER SCREWS SECURELY (AL-85721 SHOWN)





#### **11. MOUNTING THE TOP SHELF**









## 13. MOUNTING THE DRAWER (AL-85722 ONLY)



14. MOUNTING THE SHELF (AL-85722 ONLY)





### 15. PLACING THE SCALE (AL-85721 SHOWN)



## 16. PRIOR TO WEIGHING





#### **17. HYGIENIC TREATMENT**





www.alcosales.com