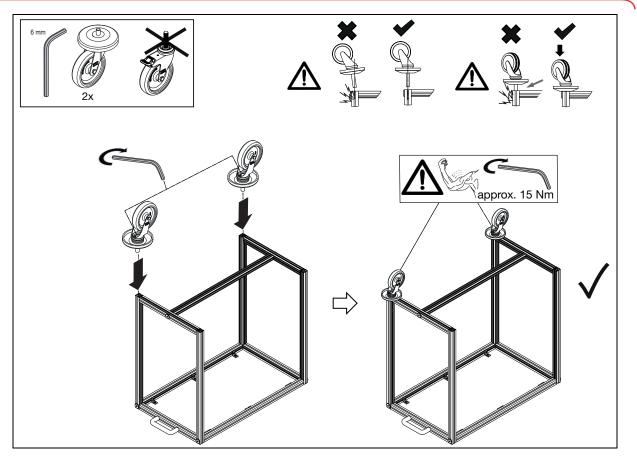

### 7. MOUNTING THE HANDLE

8. MOUNTING THE UNBRAKED CASTERS (AL-85721 SHOWN)

9. MOUNTING THE BRAKED CASTERS (AL-85721 SHOWN)

10. TIGHTEN ALL CASTER SCREWS SECURELY (AL-85721 SHOWN)