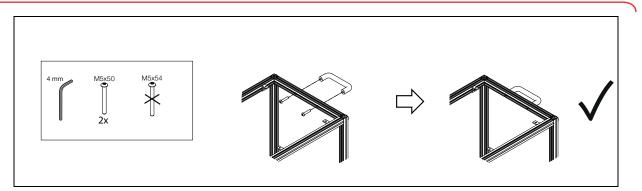

### 7. MOUNTING THE HANDLE

8. MOUNTING THE UNBRAKED CASTERS (AL-85721 SHOWN)

9. MOUNTING THE BRAKED CASTERS (AL-85721 SHOWN)

10. TIGHTEN ALL CASTER SCREWS SECURELY (AL-85721 SHOWN)