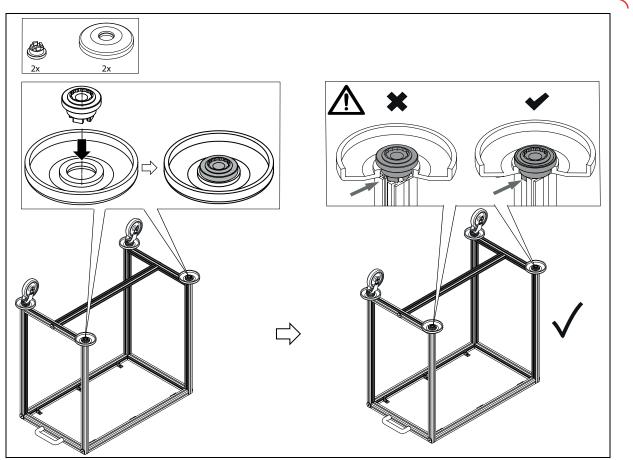

# Assembly Instructions Baby Scale Carts AL-85721 & AL-85722



## 1. PRODUCTS IN THIS MANUAL/INTENDED USE



## 2. SAFETY PRECAUTIONS



## 3. DIMENSIONS AND MAXIMUM LOADS (AL-85722 SHOWN)







#### 4. AL-85721 SCOPE OF DELIVERY



### 5. AL-85722 SCOPE OF DELIVERY





#### 6. ASSEMBLING THE FRAME



### 7. MOUNTING THE HANDLE





8. MOUNTING THE UNBRAKED CASTERS (AL-85721 SHOWN)



9. MOUNTING THE BRAKED CASTERS (AL-85721 SHOWN)







10. TIGHTEN ALL CASTER SCREWS SECURELY (AL-85721 SHOWN)





#### **11. MOUNTING THE TOP SHELF**









## 13. MOUNTING THE DRAWER (AL-85722 ONLY)



14. MOUNTING THE SHELF (AL-85722 ONLY)





### 15. PLACING THE SCALE (AL-85721 SHOWN)



## 16. PRIOR TO WEIGHING





#### **17. HYGIENIC TREATMENT**





www.alcosales.com