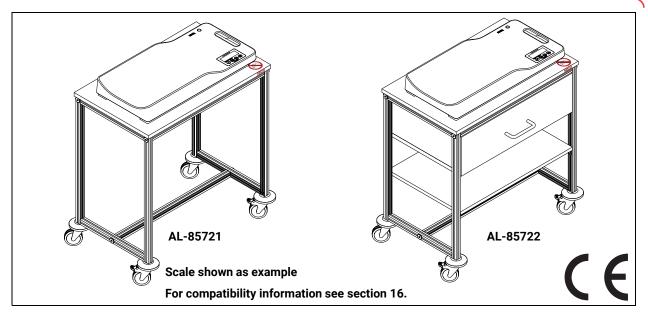

# Assembly Instructions Baby Scale Carts AL-85721 & AL-85722

## 1. PRODUCTS IN THIS MANUAL/INTENDED USE