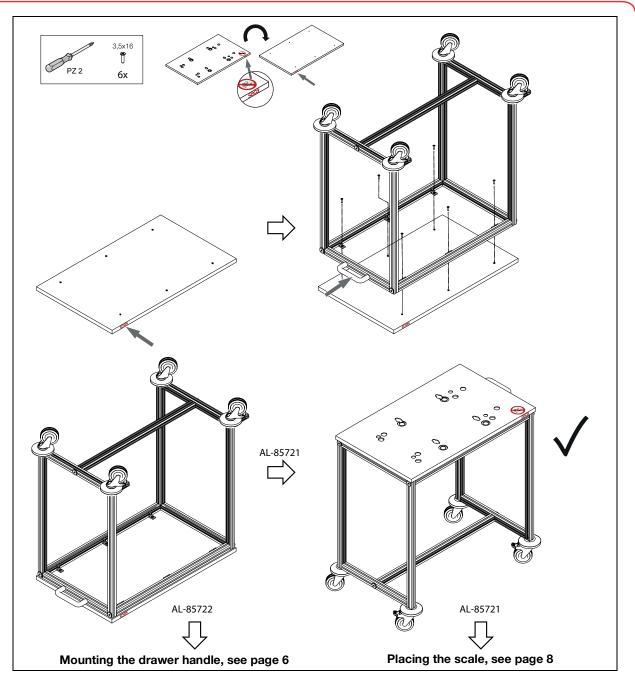

#### **11. MOUNTING THE TOP SHELF**

## 13. MOUNTING THE DRAWER (AL-85722 ONLY)

14. MOUNTING THE SHELF (AL-85722 ONLY)

### 15. PLACING THE SCALE (AL-85721 SHOWN)