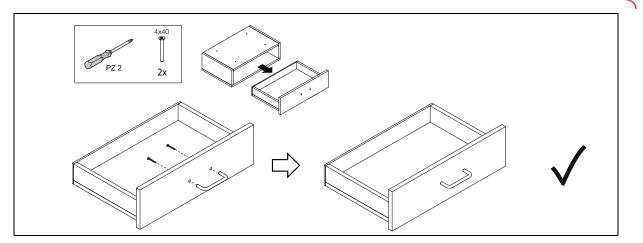

## 13. MOUNTING THE DRAWER (AL-85722 ONLY)

14. MOUNTING THE SHELF (AL-85722 ONLY)