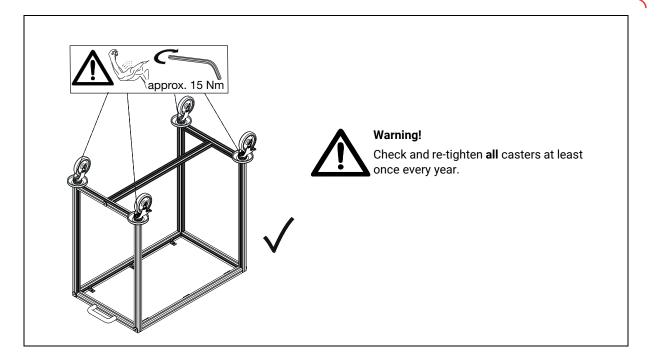

### 7. MOUNTING THE HANDLE

8. MOUNTING THE UNBRAKED CASTERS (AL-85721 SHOWN)

9. MOUNTING THE BRAKED CASTERS (AL-85721 SHOWN)

10. TIGHTEN ALL CASTER SCREWS SECURELY (AL-85721 SHOWN)