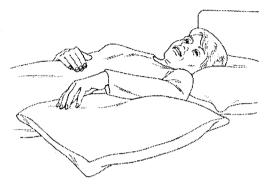

## **Purpose**

The Pillow Prop may be used to elevate the arm of a patient with edema. It can also serve as an effective positioning and support device for a side-lying patient. Filled with high-density foam, the Pillow Prop will not "cave-in" under the weight on an arm or the patient's body weight.