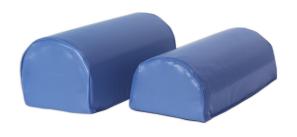

| Re-Order Number | Description                          | Size         | Units |
|-----------------|--------------------------------------|--------------|-------|
| AL-85708-01     | Knee Elevator - Small half round     | 5" H x 17" L | Each  |
| AL-85708-02     | Knee Elevator - Medium half round    | 7" H x 17" L | Each  |
| AL-85708-03     | Knee Elevator - Bariatric half round | 7" H x 26" L | Each  |

## **Purpose**

The Knee Elevator elevates the legs to relax the spine, decrease leg and lower back pain, and improve circulation.