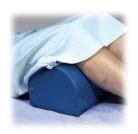

## Easy to Use

Place the Knee Elevator under the knees and center. For shorter residents it is recommended for maximum comfort to use the smaller size.