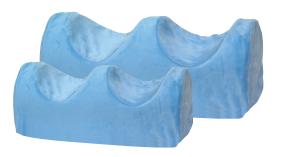

## **Purpose**

This multi-functional leg elevator can be placed between the thighs, knees or ankles. The product aligns the legs while simultaneously relaxing the spine. The product also improves leg circulation and can be used to raise the lower legs to off-load the heels for prevention of pressure sores.

## Easy to Use

This product can be used in any position along the legs for bed lying residents. It can be placed between the thighs, knees or lower leg (ankles).