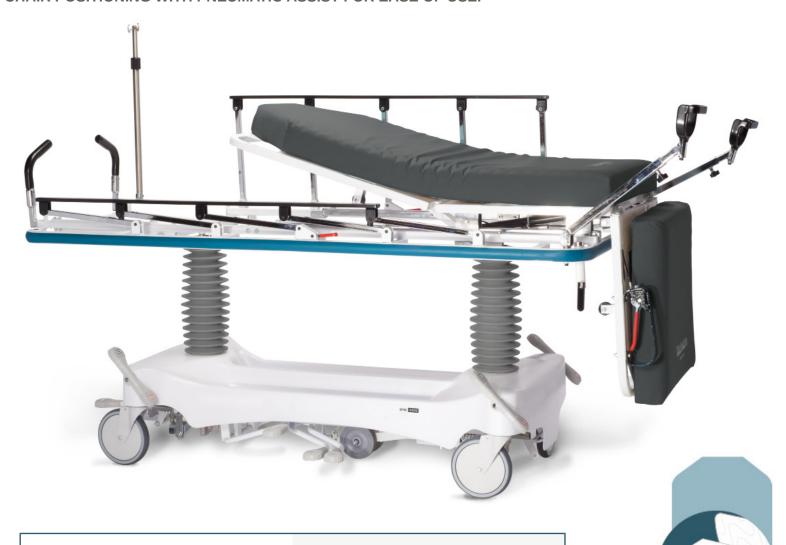

## **ALCO CLASSIC™ GYNECOLOGY STRETCHER** AL-85580

FOR USE IN OBSTETRICS AND GYNECOLOGY, THE AL-85580 STRETCHER IS EQUIPPED WITH A TWO-PIECE SECTIONAL, VISCOLASTIC MATTRESS. VERSATILE, IT BOASTS SUPINE TO FULL-CHAIR POSITIONING WITH PNEUMATIC ASSIST FOR EASE OF USE.

## MOVEMENT

SLIDING TOP DECK: STRETCHER TO CHAIR SUPINE TO FULL CHAIR POSITIONING INTEGRATED, ADJUSTABLE HEEL STIRRUPS HEIGHT ADJUSTMENT: 24" TO 36-1/2" HANDS-FREE TRENDELENBERG: +18° TO -18° PNEUMATIC ASSIST FOWLER: 0° TO 90° PNEUMATIC ASSIST LEG SECTION: 0° TO 105° 8" ALL-SURFACE, LOCKING CASTERS ACCU-STEER 5TH WHEEL POSI-LOCK BRAKING SYSTEM

## **DIMENSIONS**

TOTAL DIMENSIONS: 78" X 32" COLLAPSIBLE SIDE RAILS: 48" X 12" SECTIONAL MATTRESS DIMENSIONS: 74" X 26" X 4"

> SECTIONAL, PRESSURE SENSITIVE FOAM MATTRESS WITH VISCOLASTIC, FOUR-WAY STRETCH COVER