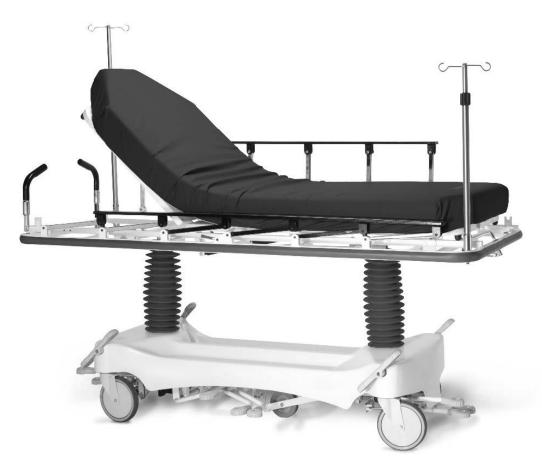

RELIABLE, MOBILE, AND ACCESSIBLE. OUR DROP-RAIL STRETCHER IS EQUIPPED WITH COLLAPSING SIDE-RAILS FOR UNOBSTRUCTED, FOURSIDED ACCESS FOR MEDICAL PROFESSIONALS.

## **MOVEMENT**

HEIGHT ADJUSTMENT: 22" TO 35-1/2" HANDS-FREE TRENDELENBERG: +18° TO -18°PNEUMATIC ASSIST FOWLER: 0° TO 90° FOLD-RAIL, COLLAPSIBLE SIDE-RAILS 8" ALL-SURFACE, LOCKING CASTERS ACCU-STEER 5TH WHEEL POSI-LOCK BRAKING SYSTEM

## **DIMENSIONS**

TOTAL DIMENSIONS: 81" X 32-1/2" LITTER DIMENSIONS: 81" X 28-1/2" MATTRESS DIMENSIONS: 75" X 29" X 3" FOLD-RAIL SIDE-RAILS: 60-1/2" X 12-1/2"

**STANDARD: HIGH DENSITY FOAM** MATTRESS WITH CONDUCTIVE COVER