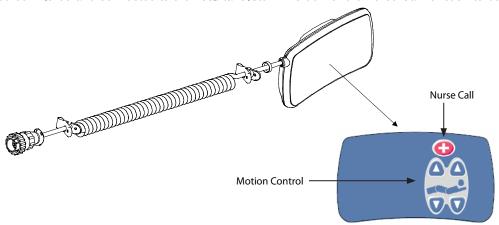

# Pendant with Motion Control/Nurse Call - AL-85545

The Optional Pendant with Motion Control and Nurse Call was designed to give the patient control over the bed's motion and the ability to contact the nurses from the bed when needed.

The bed must be configured and connected to the hospital system in order for the Nurse Call function to be available.