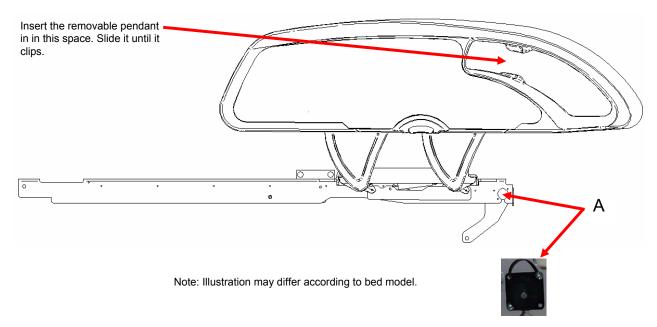

### **Required Tools: None**

- Plug the cable connector into connector (A) located on the right of the upper frame.
- 2. Install the removable pendant on the right foot siderail.

info@alcosales.com

800.323.4282