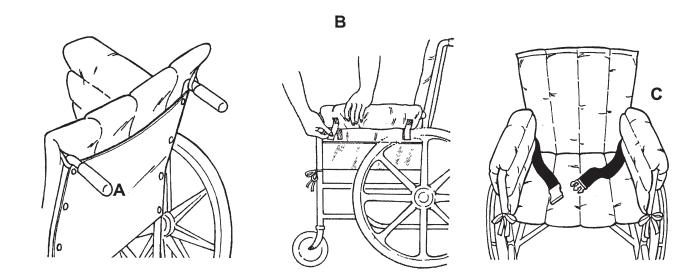

## Easy to Use

- 1. Place the Cozy-Seat on the wheelchair and loop the elastic backrest bands over the handles. See illustration A.
- 2. Secure the Velcro<sup>R</sup> closures on the left and right sides of the armrests. Secure the ties on the left and right sides. See illustration B.
- 3. If the wheelchair user requires a safety or positioning belt, the belt can be brought through the openings at the lower left and right sides of the backrest. See illustration C.