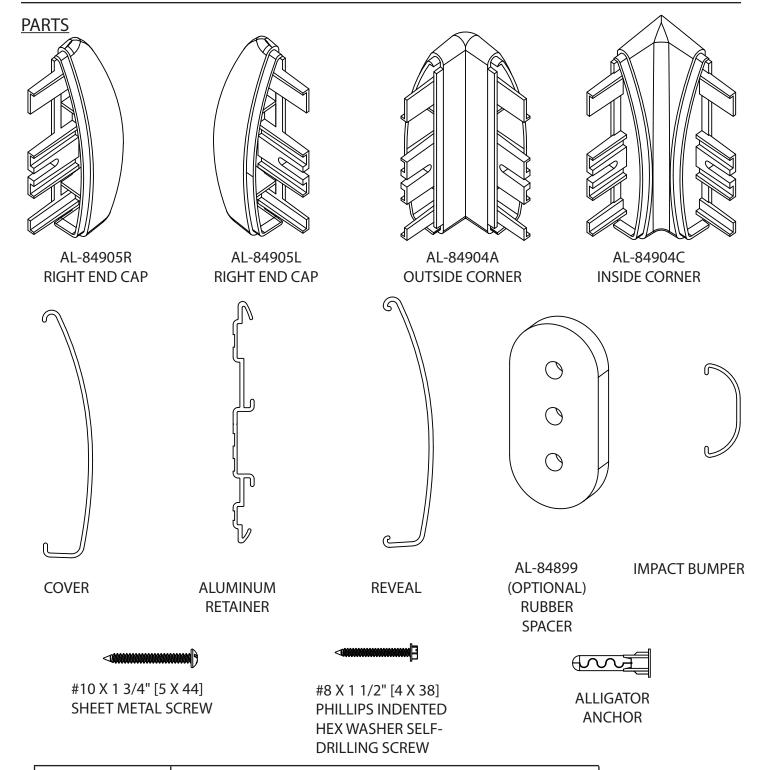

# Installation Instructions AL-84903 Wall Guard

Please read all instructions before installing wallguard.

**EXPLODED VIEW** 

Please read all instructions before installing wallguard.

3. Drill marked holes on wall using a 1/4" [6mm] drill bit and position Alligator anchors into holes. Mount retainer on wall and tighten screws to secure. Slide end caps and corners onto the retainer and secure, leaving a 1/16" [1.5mm] gap between returns/corners and retainer to allow for adjustment. See Figure 3.

NOTE: For concrete or brick wall installation, use #10 x 13/4" [5 x 19]Phillips pan head screws to secure end caps and corners.

NOTE: If rubber spacers are used, attach them behind the retainer at all mounting hole locations, including those for end caps and corners.

4. Cut the impact bumper to the length between the inside edge of the end caps/corners. Position and snap bumper in place. Cut the cover to length between end caps and/or corners. (Note: Trim factory edges square before installation). Position cover on retainer and adjust returns and/or corners for a tight fit. Starting at one end, push cover over the retainer until it snaps into place. See Figure 4.