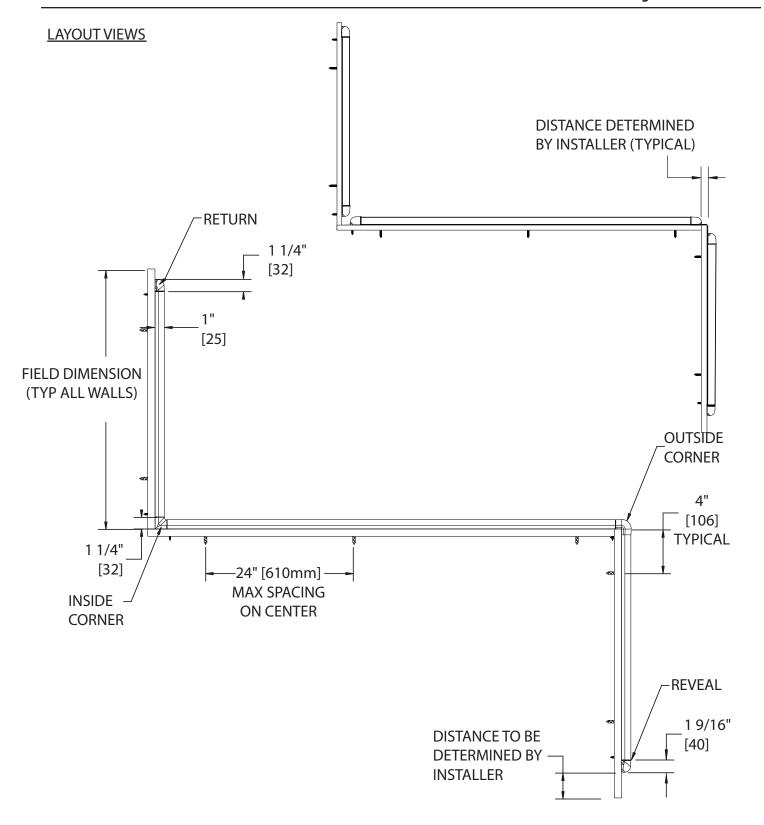

# Installation Instructions AL-84903 Wall Guard

Please read all instructions before installing wallguard.

**EXPLODED VIEW** 

Please read all instructions before installing wallguard.

3. Drill marked holes on wall using a 1/4" [6mm] drill bit and position Alligator anchors into holes. Mount retainer on wall and tighten screws to secure. Slide end caps and corners onto the retainer and secure, leaving a 1/16" [1.5mm] gap between returns/corners and retainer to allow for adjustment. See Figure 3.