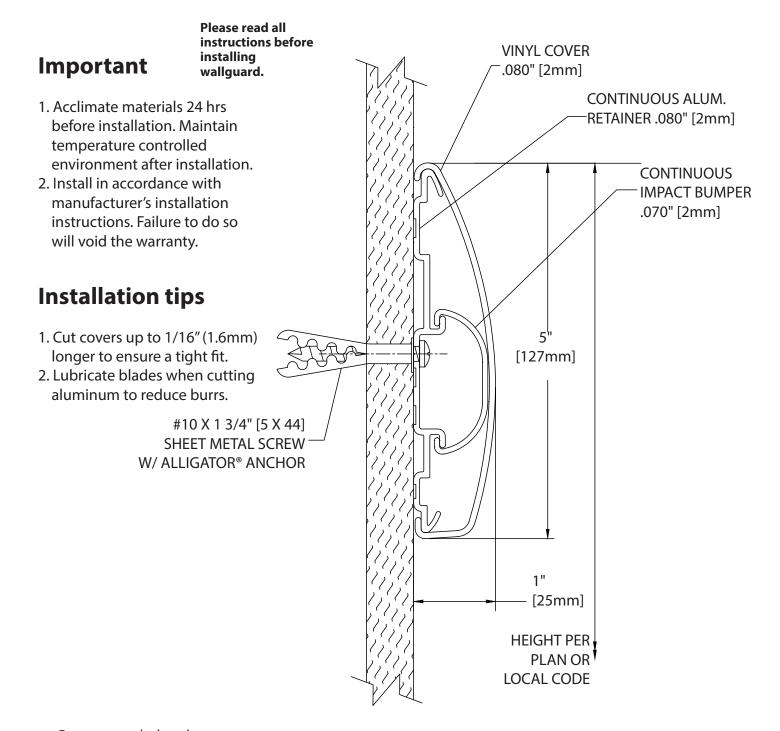

Please read all instructions before installing wallguard.

# Installation Instructions AL-84903 Wall Guard

Please read all instructions before installing wallguard.

**EXPLODED VIEW** 

Please read all instructions before installing wallguard.

3. Drill marked holes on wall using a 1/4" [6mm] drill bit and position Alligator anchors into holes. Mount retainer on wall and tighten screws to secure. Slide end caps and corners onto the retainer and secure, leaving a 1/16" [1.5mm] gap between returns/corners and retainer to allow for adjustment. See Figure 3.

NOTE: For concrete or brick wall installation, use #10 x 13/4" [5 x 19]Phillips pan head screws to secure end caps and corners.

NOTE: If rubber spacers are used, attach them behind the retainer at all mounting hole locations, including those for end caps and corners.