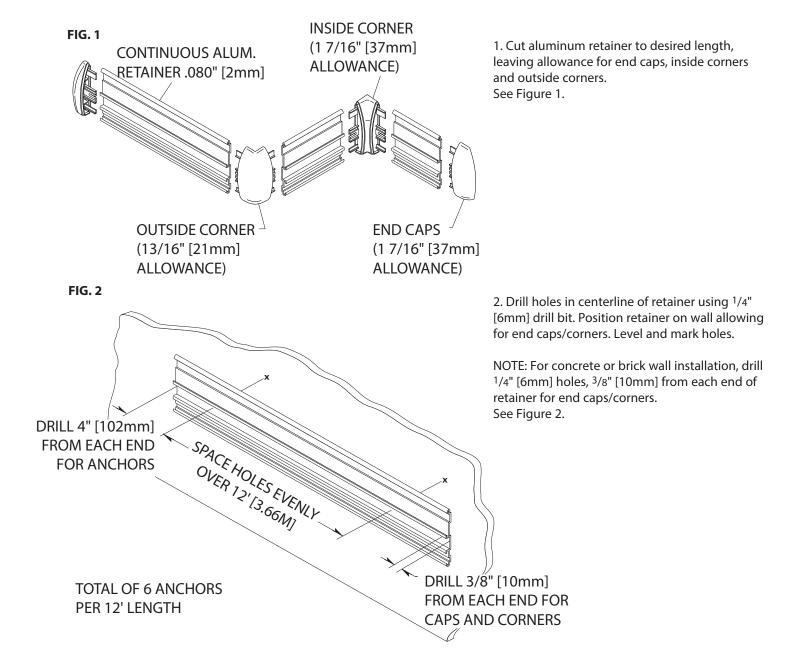

# Installation Instructions AL-84903 Wall Guard

Please read all instructions before installing wallguard.

**EXPLODED VIEW** 

Please read all instructions before installing wallguard.

3. Drill marked holes on wall using a 1/4" [6mm] drill bit and position Alligator anchors into holes. Mount retainer on wall and tighten screws to secure. Slide end caps and corners onto the retainer and secure, leaving a 1/16" [1.5mm] gap between returns/corners and retainer to allow for adjustment. See Figure 3.

NOTE: For concrete or brick wall installation, use #10 x 13/4" [5 x 19]Phillips pan head screws to secure end caps and corners.

NOTE: If rubber spacers are used, attach them behind the retainer at all mounting hole locations, including those for end caps and corners.