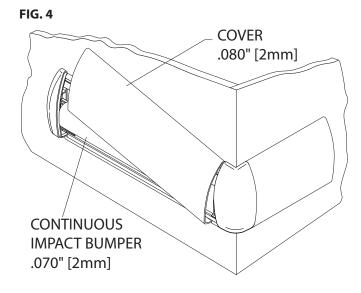

4. Cut the impact bumper to the length between the inside edge of the end caps/corners. Position and snap bumper in place. Cut the cover to length between end caps and/or corners. (Note: Trim factory edges square before installation). Position cover on retainer and adjust returns and/or corners for a tight fit. Starting at one end, push cover over the retainer until it snaps into place. See Figure 4.