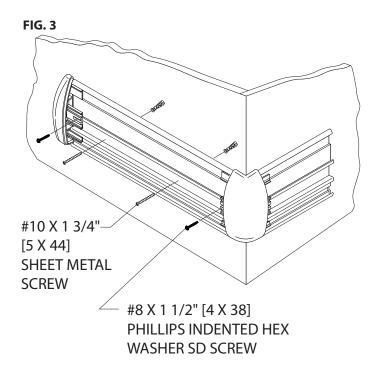

# Installation Instructions AL-84903 Wall Guard

Please read all instructions before installing wallguard.

**EXPLODED VIEW** 

Please read all instructions before installing wallguard.

3. Drill marked holes on wall using a 1/4" [6mm] drill bit and position Alligator anchors into holes. Mount retainer on wall and tighten screws to secure. Slide end caps and corners onto the retainer and secure, leaving a 1/16" [1.5mm] gap between returns/corners and retainer to allow for adjustment. See Figure 3.

NOTE: For concrete or brick wall installation, use #10 x 13/4" [5 x 19]Phillips pan head screws to secure end caps and corners.

NOTE: If rubber spacers are used, attach them behind the retainer at all mounting hole locations, including those for end caps and corners.