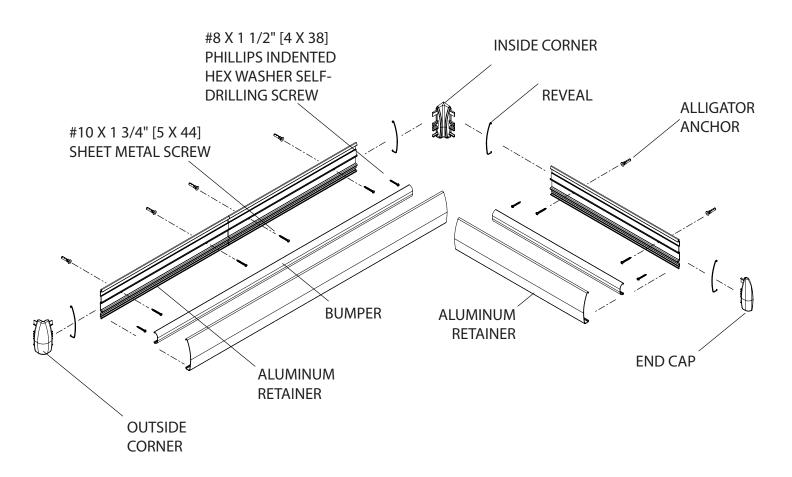

# Installation Instructions AL-84903 Wall Guard

Please read all instructions before installing wallguard.

**EXPLODED VIEW** 

Please read all instructions before installing wallguard.

3. Drill marked holes on wall using a 1/4" [6mm] drill bit and position Alligator anchors into holes. Mount retainer on wall and tighten screws to secure. Slide end caps and corners onto the retainer and secure, leaving a 1/16" [1.5mm] gap between returns/corners and retainer to allow for adjustment. See Figure 3.

NOTE: For concrete or brick wall installation, use #10 x 13/4" [5 x 19]Phillips pan head screws to secure end caps and corners.

NOTE: If rubber spacers are used, attach them behind the retainer at all mounting hole locations, including those for end caps and corners.

4. Cut the impact bumper to the length between the inside edge of the end caps/corners. Position and snap bumper in place. Cut the cover to length between end caps and/or corners. (Note: Trim factory edges square before installation). Position cover on retainer and adjust returns and/or corners for a tight fit. Starting at one end, push cover over the retainer until it snaps into place. See Figure 4.