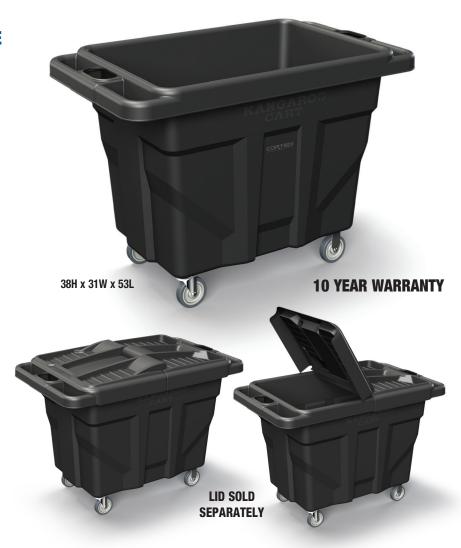

### THE KANGAROO CART FEATURES:

- Heavy Duty .200 nominal wall thickness.
- 1,000 lbs. load rating 15 bushel capacity.
- Heavy duty casters secured with stainless steel, tamper-proof hardware.
- Push Pull handles on both sides that accommodate utility use.
- Drain plug for easy cleaning.
- Manufactured three ways:
   Flame retardant (passes Cal 133),
   general use and recycled material.
   Call for FR test results.
- Made with minimal metal & no wood components
- Manufactured to ISO Quality Standards in the USA.

**Perfect For:** Laundry Collection & Delivery, Garbage Collection, Recycling Bin, General Delivery Cart and Material Handling, Food Processing, Janitor Cart and Indoor or Outdoor Use

Warranty valid on manufacturing defects only.