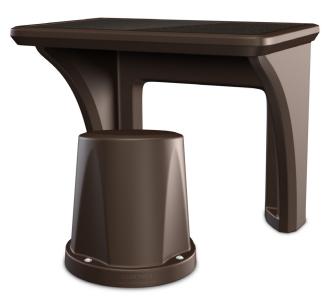

## THE ULTIMATE COMBINATION OF FUNCTION AND DESIGN

## THE ENDURANCE FLOOR MOUNTED STOOL FEATURES:

- A 10 Year Warranty.
- Durable, one piece, rotationally molded design for increased strength. Constructed of high impact "no break" polyethylene.
   No steel or wood components.
- Bolt to the floor via concealed pilot holes with hardware of your choice.
- Manufactured to ISO Quality Standards in the USA.
- · Stain resistant.
- Easy to clean and maintain.
- Flame Retardant (passes Cal 133).
  Test reports available upon request.