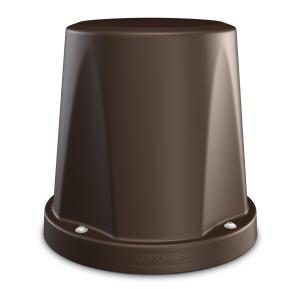

## THE ULTIMATE COMBINATION OF FUNCTION AND DESIGN

## THE ENDURANCE FLOOR MOUNTED STOOL FEATURES:

- A 10 Year Warranty.
- Durable, one piece, rotationally molded design for increased strength. Constructed of high impact "no break" polyethylene.
   No steel or wood components.
- Bolt to the floor via concealed pilot holes with hardware of your choice.
- Manufactured to ISO Quality Standards in the USA.
- · Stain resistant.
- Easy to clean and maintain.
- Flame Retardant (passes Cal 133).
  Test reports available upon request.