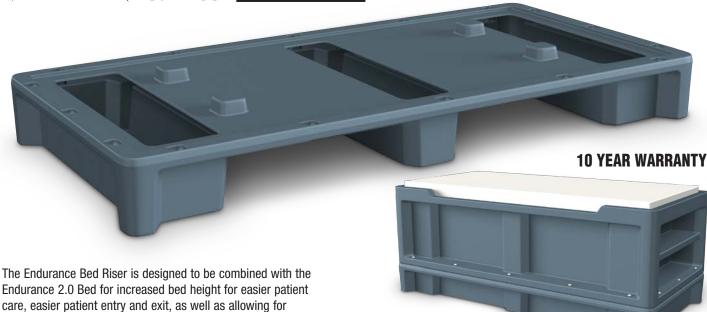

## THE ULTIMATE COMBINATION OF FUNCTION AND DESIGN

The Endurance Series Furniture line is ideal for continuous use in extreme environments.

The ultimate combination of function and design.

THE ENDURANCE BED RISER FEATURES:

- Designed for use with Endurance Bed 2.0.
- A 10 Year Warranty.

mechanical lift device use.

- Bolts into Endurance Bed 2.0 through existing mounting holes.
- Can be easily filled with sand through ballast door on site to weigh down. Secures with tamperproof screws.
- Can be used in free standing or bolt down scenario.
- Durable, one piece, rotationally molded design for increased strength. Constructed of high impact "no break" polyethylene.
- Can be bolted to the floor via concealed pilot holes with hardware of your choice.
- Manufactured to ISO Quality Standards in the USA.
- Stain resistant.
- Easy to clean and maintain.
- Flame Retardant (passes Cal 133).
   Test reports available upon request.

Shown mounted with floor mount Endurance Bed 2.0.

Mattress sold separately.