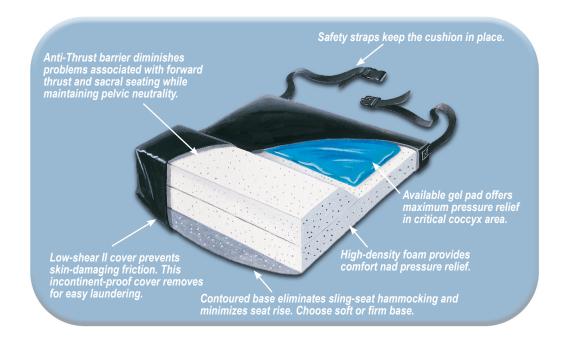

## **Purpose**

Provides restraint-free positioning for wheelchair users with forward thrust and sacral sitting problems. Maintains pelvic neutrality. Designed as a comfortable alternative to pommel-style cushions, especially for males.

## Important Notice

This cushion has tie straps and should be used at all times. Although this cushion is designed to help prevent the resident from sliding off a chair, the resident should be monitored as needed. If the resident should be monitored as

## Easy Care

The outer cover can be wiped clean and is removable. It can be hand or machine washed, air or machine dried at tempuratures less than 140°F (60°C). The inner cover is heat sealed and can be wiped clean with a standard disinfectants.