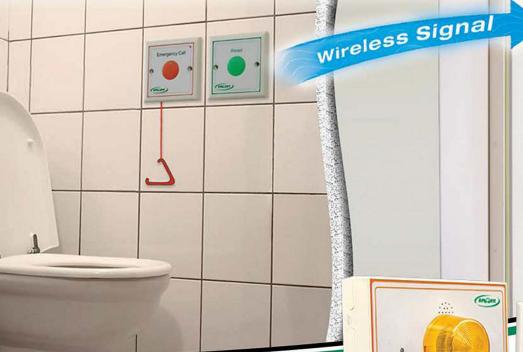

### **Easy Installation**

The AL-84517 Emergency Call Light System includes a wireless call button with pull cord, reset button, and call alarm with light. It is ideal for bathroom and hallway notification systems. All components are easily mounted on most surfaces with no hard wiring required.

#### **Key Features: Call Light**

Adjustable volume Audible & Visible Alert Works with up to 15 components No Hard Wiring Ideal for Bathroom Use Batteries not included (4-D)

#### **Call Buttons**

Waterproof! Can be programmed to work with the AL-80517 Central Monitor No Hard Wiring Ideal for Bathroom Use

info@alcosales.com

800.323.4282

www.alcosales.com