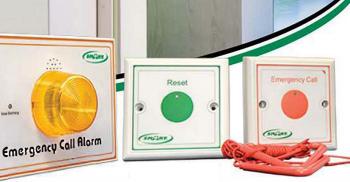

### **Easy Installation**

The AL-84517 Emergency Call Light System includes a wireless call button with pull cord, reset button, and call alarm with light. It is ideal for bathroom and hallway notification systems. All components are easily mounted on most surfaces with no hard wiring required.

#### **Key Features: Call Light**

Adjustable volume Audible & Visible Alert Works with up to 15 components No Hard Wiring Ideal for Bathroom Use Batteries not included (4-D)

#### **Call Buttons**

Waterproof! Can be programmed to work with the AL-80517 Central Monitor No Hard Wiring Ideal for Bathroom Use

info@alcosales.com

800.323.4282

www.alcosales.com