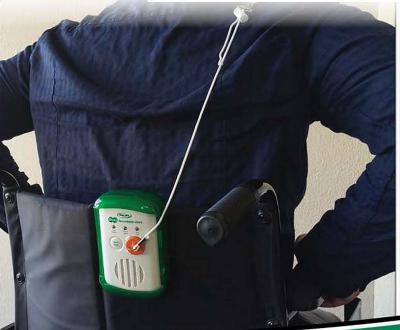

# Fall Alarm That Works With Bed Pad & Pull-String

AL-84496

## **Unique Dual Purpose Fall Monitor**

The AL-84496 DUAL Recordable Voice Alarm works as a pull-string monitor OR sensor pad monitor and can easily be transferred from bed to wheelchair and back. This eliminates the need for multiple monitoring devices. The alarm alerts when the magnetic pull-string is pulled free of the alarm or when pressure is removed from weight-sensing pad. Alarm resets when the magnetic pull cord is replaced, when pressure is re-applied to the connected sensor pad or when reset button is used.