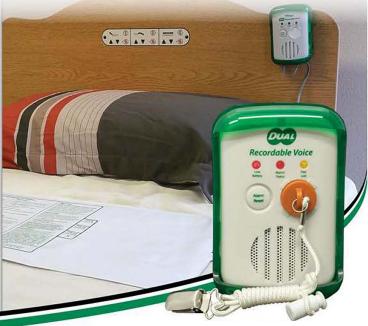

## **Unique Dual Purpose Fall Monitor**

The AL-84496 DUAL Recordable Voice Alarm works as a pull-string monitor OR sensor pad monitor and can easily be transferred from bed to wheelchair and back. This eliminates the need for multiple monitoring devices. The alarm alerts when the magnetic pull-string is pulled free of the alarm or when pressure is removed from weight-sensing pad. Alarm resets when the magnetic pull cord is replaced, when pressure is re-applied to the connected sensor pad or when reset button is used.

### **Personalized Recordings**

Eliminate startling alarm noise by recording a personalized message to be played back when the alarm is activated. With up to 15 seconds of playback time available, you can record a melody or familiar voice to be heard as the alert sounds.

### **Key Features:**

Professional Grade

**Dual Functions** 

Recordable Voice Option

Pad Lost, Low Battery & Alarm

**Status Indicator Lights** 

**Nurse Call Capability** 

Monitoring Options: Corded Bed Pad, Chair

Pad, Floor Mat, Seat Belt, and Fall Mattress

Optional AC adapter available

Batteries not included (3-AA)

info@alcosales.com

800.323.4282

www.alcosales.com