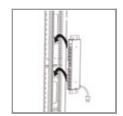

#### Description

The AL-84061 enables secure vertical installation of select 1U PDUs, Power Strips and Surge Suppressors in SmartRack enclosures. Compatible with AL-84043, AL-84044, AL-84045, AL-84046, AL-84050, AL-84050, AL-84060, AL-84076, AL-84077, AL-84078 and other products specifying compatibility with this mounting accessory. See owner's manual for installation information.

#### **Features**

- Enables secure vertical installation of select 1U PDUs, Power Strips and Surge Suppressors in SmartRack enclosures
- Compatible with AL-84043, AL-84044, AL-84045, AL-84046, AL-84047, AL-84050, AL-84052, AL-84060, AL-84076, AL-84077, AL-84078 and other
  products specifying compatibility with this mounting accessory.