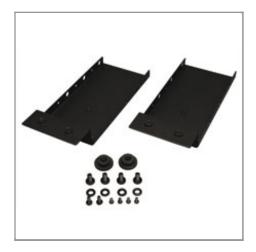

### **Package Includes**

• AL-84061 Mounting bracket

#### Description

The AL-84061 enables secure vertical installation of select 1U PDUs, Power Strips and Surge Suppressors in SmartRack enclosures. Compatible with AL-84043, AL-84044, AL-84045, AL-84046, AL-84050, AL-84050, AL-84060, AL-84076, AL-84077, AL-84078 and other products specifying compatibility with this mounting accessory. See owner's manual for installation information.

#### **Features**

- Enables secure vertical installation of select 1U PDUs, Power Strips and Surge Suppressors in SmartRack enclosures
- Compatible with AL-84043, AL-84044, AL-84045, AL-84046, AL-84047, AL-84050, AL-84052, AL-84060, AL-84076, AL-84077, AL-84078 and other
  products specifying compatibility with this mounting accessory.