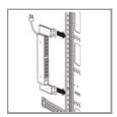

#### Description

The AL-84061 enables secure vertical installation of select 1U PDUs, Power Strips and Surge Suppressors in SmartRack enclosures. Compatible with AL-84043, AL-84044, AL-84045, AL-84046, AL-84050, AL-84050, AL-84060, AL-84076, AL-84077, AL-84078 and other products specifying compatibility with this mounting accessory. See owner's manual for installation information.

#### **Features**

- Enables secure vertical installation of select 1U PDUs, Power Strips and Surge Suppressors in SmartRack enclosures
- Compatible with AL-84043, AL-84044, AL-84045, AL-84046, AL-84047, AL-84050, AL-84052, AL-84060, AL-84076, AL-84077, AL-84078 and other
  products specifying compatibility with this mounting accessory.