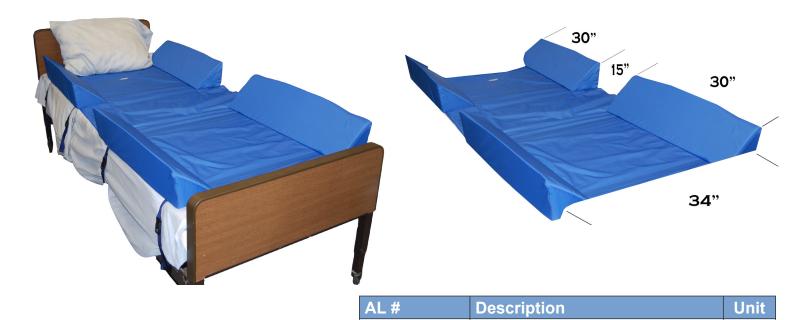

## Main Uses

AL-82738

This full body foam bolster positioning system provides a stable platform for side lying residents. When coccyx off-loading is needed. It also helps to prevent residents from rolling off the bed. The system also prevents residents arms and legs from being entrapped between the mattress and bed.

## Major Features

- Four bolsters, each 30" long, 4" high, for off-loading positioning and prevention of bed roll off
- Covers full length (75") and width(34") of a bed
- Strategic 30° bolsters allow side lying for optimum off-loading and positioning
- Comfortable, wipe clean, launderable nylon covering
- Easily attaches to the bed with six quick release straps
- Foam wedges are removable for laundering of nylon bed system