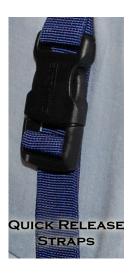

## Major Features

- Four bolsters, each 30" long, 4" high, for off-loading positioning and prevention of bed roll off
- Covers full length (75") and width(34") of a bed
- Strategic 30° bolsters allow side lying for optimum off-loading and positioning
- Comfortable, wipe clean, launderable nylon covering
- Easily attaches to the bed with six quick release straps
- Foam wedges are removable for laundering of nylon bed system