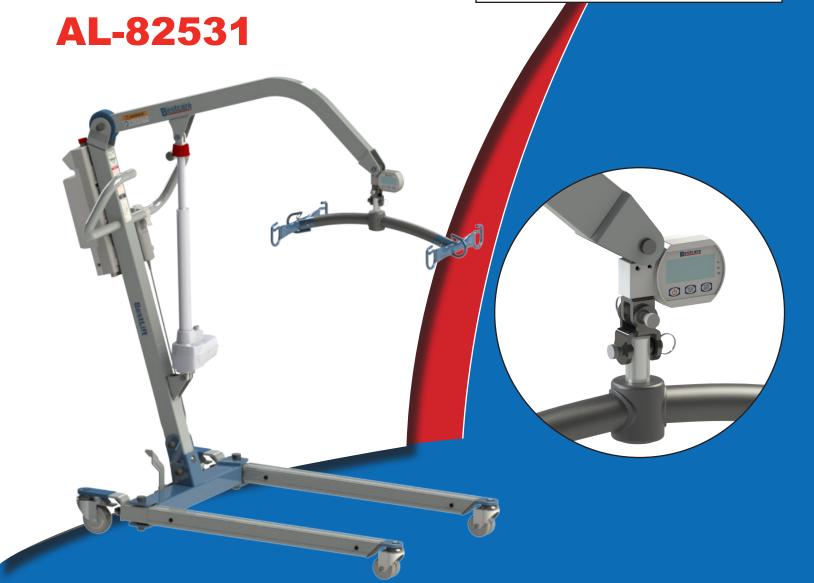

isplay weight units in either lb or kg. Its compact size will not significantly change the lifting range of the patient lift.



## **DIMENSIONS & SPECIFICATIONS**





| Max. Capacity                    | 660lbs / 300kg          |
|----------------------------------|-------------------------|
| Resolution                       | 0.2lbs / 0.1kg          |
| Safety Load                      | 120% F.S.               |
| Overload Warning                 | 100% F.S. + 2lbs / +1kg |
| Zero Range                       | 4% F.S.                 |
| Tare Range                       | 100% F.S.               |
| Battery Life                     | >150 hours              |
| Operational Temperature<br>Range | 14°F ~ 104°F            |
| Net Weight                       | 1.5 lb                  |



AL-82505 Shown with AL-82531