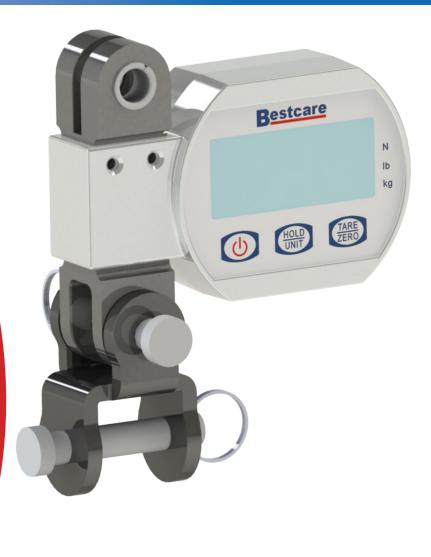

## **Digital Patient Lift Scale**

The AL-82531 is an innovative digital patient lift scale developed by Bestcare that is compatible with Bestcare brand patient lifts. It can read patient weight up to 660 lb. The clear digital LCD display weight units in either lb or kg. Its compact size will not significantly change the lifting range of the patient lift.

## **DIMENSIONS & SPECIFICATIONS**

| Max. Capacity                    | 660lbs / 300kg          |
|----------------------------------|-------------------------|
| Resolution                       | 0.2lbs / 0.1kg          |
| Safety Load                      | 120% F.S.               |
| Overload Warning                 | 100% F.S. + 2lbs / +1kg |
| Zero Range                       | 4% F.S.                 |
| Tare Range                       | 100% F.S.               |
| Battery Life                     | >150 hours              |
| Operational Temperature<br>Range | 14°F ~ 104°F            |
| Net Weight                       | 1.5 lb                  |