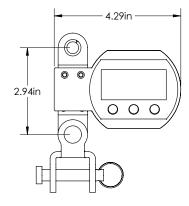

## **DIMENSIONS & SPECIFICATIONS**

| Max. Capacity                    | 660lbs / 300kg          |
|----------------------------------|-------------------------|
| Resolution                       | 0.2lbs / 0.1kg          |
| Safety Load                      | 120% F.S.               |
| Overload Warning                 | 100% F.S. + 2lbs / +1kg |
| Zero Range                       | 4% F.S.                 |
| Tare Range                       | 100% F.S.               |
| Battery Life                     | >150 hours              |
| Operational Temperature<br>Range | 14°F ~ 104°F            |
| Net Weight                       | 1.5 lb                  |