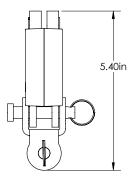

## **DIMENSIONS & SPECIFICATIONS**

| Max. Capacity                    | 660lbs / 300kg          |
|----------------------------------|-------------------------|
| Resolution                       | 0.2lbs / 0.1kg          |
| Safety Load                      | 120% F.S.               |
| Overload Warning                 | 100% F.S. + 2lbs / +1kg |
| Zero Range                       | 4% F.S.                 |
| Tare Range                       | 100% F.S.               |
| Battery Life                     | >150 hours              |
| Operational Temperature<br>Range | 14°F ~ 104°F            |
| Net Weight                       | 1.5 lb                  |