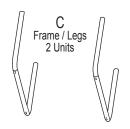

# **Parts Listing**

D 8x60mm Screw 4 Units

E 8x25mm Screw 3 Units

# **Assembly Instructions**

**Tools Needed: Allen Wrench** 

Step 1: Attach the Connector Bars (B) to the Legs (C) by inserting 8x60mm Screw (D) through bars and into legs using an allen wrench.

**Step 2:** Align the holes in the Connector Bars (B) with the corresponding holes in the Wedge Cushion (A).