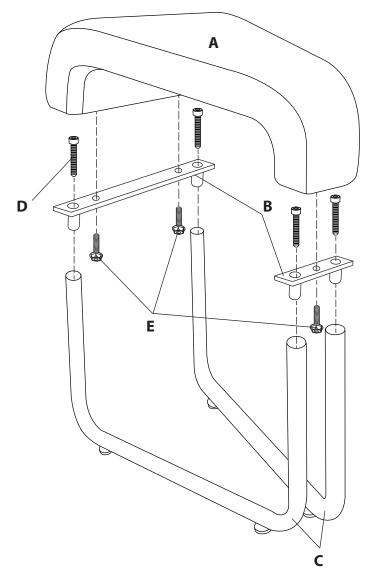

# **Assembly Instructions**

**Tools Needed: Allen Wrench** 

Step 1: Attach the Connector Bars (B) to the Legs (C) by inserting 8x60mm Screw (D) through bars and into legs using an allen wrench.

**Step 2:** Align the holes in the Connector Bars (B) with the corresponding holes in the Wedge Cushion (A).

**Step3:** Attach by inserting 8x25mm Screws (E) through Bars (B) and into the Wedge (A) using an allen wrench.