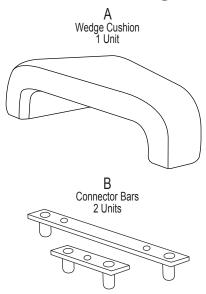

# **Parts Listing**

D 8x60mm Screw 4 Units

E 8x25mm Screw 3 Units

# **Assembly Instructions**

**Tools Needed: Allen Wrench** 

Step 1: Attach the Connector Bars (B) to the Legs (C) by inserting 8x60mm Screw (D) through bars and into legs using an allen wrench.

**Step 2:** Align the holes in the Connector Bars (B) with the corresponding holes in the Wedge Cushion (A).