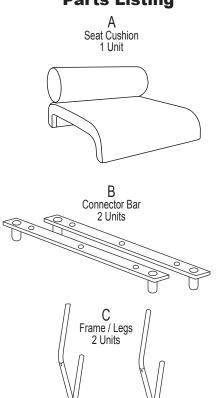

## **Parts Listing**



D 8x60mm Screw 4 Units



E 8x25mm Screw 6 Units





# **Assembly Instructions**

**Tools Needed: Allen Wrench** 

Step 1: Attach the Connector Bars (B) to the Legs (C) by inserting 8x60mm Screw (D) through bars and into legs using an allen wrench.

**Step 2:** Align the holes in the Connector Bars (B) with the corresponding holes in the Seat Cushion (A).

**Step3:** Attach by inserting 8x25mm Screws (E) through Bars (B) and into the Seat (A) using an allen wrench.

#### WEIGHT CAPACITY: 250 lbs.

### **Assembly Notes:**

During assembly, hand tighten screw only. When all screws are in place, you may then tighten all screws completely.

#### **CAUTION:**

- 1. Do not use this chair as a step ladder.
- 2. Check for loose screws and tighten them every 6 months.

Phone: 800-323-4282 Fax: 8