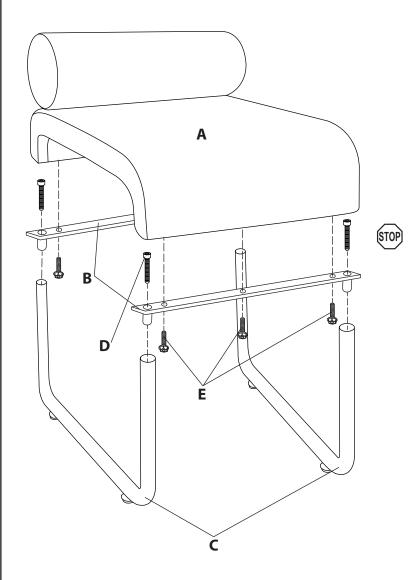

# **Assembly Instructions**

**Tools Needed: Allen Wrench** 

Step 1: Attach the Connector Bars (B) to the Legs (C) by inserting 8x60mm Screw (D) through bars and into legs using an allen wrench.

**Step 2:** Align the holes in the Connector Bars (B) with the corresponding holes in the Seat Cushion (A).

**Step3:** Attach by inserting 8x25mm Screws (E) through Bars (B) and into the Seat (A) using an allen wrench.