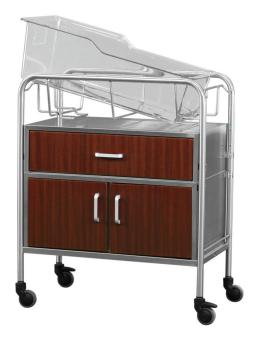

## **Wood Front Bassinet**

AL-79523

Pictured with optional polycarbonate basket and mattress pad

## **Features:**

- Constructed of reinforced, heavy-gauge polished stainless steel for safety and durability
- 3DL (3 Dimension Laminate) Seamless Thermofoil wood front construction with 3 layers of material for durability
- 3" swivel, ball bearing, non-marking casters with threadguard
- 2 braking, 2 swivel casters
- Trendelenburg can be created from either end of the bassinet
- Deep, secure basket well
- Drawer operates on nylon ball bearing roller slides
- Quiet self-closing cabinet
- Made in the USA

## **Specifications:**

Overall: 31"L x 17.5"W x 37.75"H
Drawer: 26.25"L x 15.25"W x 5.75"H
Cabinet: 27"L x 16"W x 11.25"H

Warranty: Lifetime on all steel components.1 Year on all other parts.