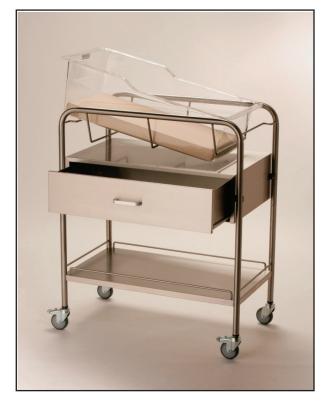

## Bassinet with Drawer AL-79268

Pictured with optional polycarbonate basket and mattress pad

## Features:

- Constructed of reinforced, heavy-gauge polished stainless steel for safety and durability
- 3" swivel, ball bearing, non-marking casters with threadguard
- 2 braking, 2 steering casters
- Trendelenburg can be created from either end of the bassinet
- Deep, secure basket well
- Quiet self-closing cabinet
- Made in the USA

## **Specifications:**

- Overall: 31"L x 17.5"W x 37.75"H
- Drawer: 26.25"L x 15.25"W x 5.75"H
- Warranty: Lifetime on all steel components.
  1 Year on all other parts.

www.alcosales.com