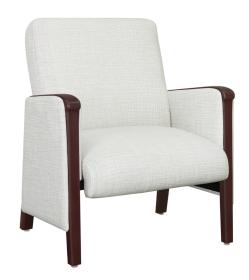

## AL-77737 & AL-77742

Bariatric Upholstered Arms

## Bariatric Upholstered Arms

Redefine comfort and style for every dining, lounge, lobby or waiting room guest with unprecedented selection of bariatric seating. Every bariatric seating model incorporates Designed to Last® engineering and endures the most rigorous testing standards to provide supreme strength and safety for each user.