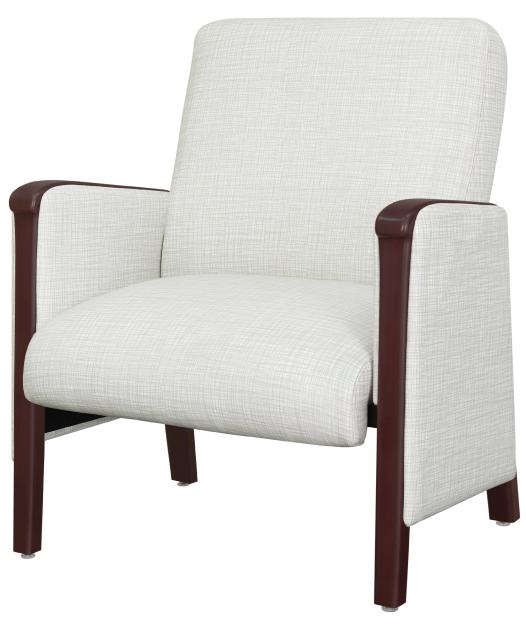

## AL-77737 & AL-77742

Bariatric Upholstered Arms

## Bariatric Upholstered Arms

Redefine comfort and style for every dining, lounge, lobby or waiting room guest with unprecedented selection of bariatric seating. Every bariatric seating model incorporates Designed to Last® engineering and endures the most rigorous testing standards to provide supreme strength and safety for each user.