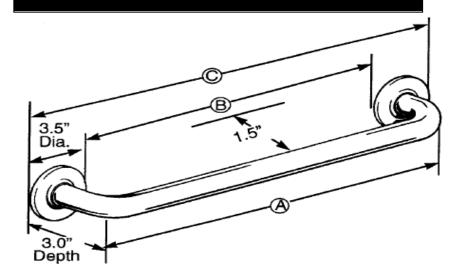

oncealed Screw Mounting
- AL-77509-30, AL-77510-30 - 30" Grab Bar Stainless or White Finish 1 1/2" Bar, Concealed Screw Mounting
- AL-77509-32, AL-77510-32 32" Grab Bar Stainless or White Finish 1 1/2" Bar, Concealed Screw Mounting
- AL-77509-36, AL-77510-36 36" Grab Bar Stainless or White Finish 1 1/2" Bar, Concealed Screw Mounting
- AL-77509-42, AL-77510-42 42" Grab Bar Stainless or White Finish 1 1/2" Bar, Concealed Screw Mounting
- AL-77509-48, AL-77510-48 48" Grab Bar Stainless or White Finish 1 1/2" Bar, Concealed Screw Mounting

### **Materials:**

1 <sup>1</sup>/<sub>2</sub>" grab bar rods are formed from type 304 stainless steel tubing. 12" - 42" length is 20 gauge 48" length is 18 gauge

### **Compliance:**

- ADA, ANSI, ASTM, CSA
- Tested to 500 lbs. pull

#### **Dimensions:**



#### **Installation Instructions:**

- 1. Position unit on wall in desired location.
- 2. Mark mounting holes.
- 3. Drill starter holes.
- Mount unit on wall using 2" screws (provided).
- 5. Snap flange covers into place.

Note: SecureMount Anchors are recommended for use in nonstud (hollow-wall) applications per installation instructions.





facebook.com/ALCOSalesServiceCo

Follow us on Twitter at: twitter.com/ALCOSales