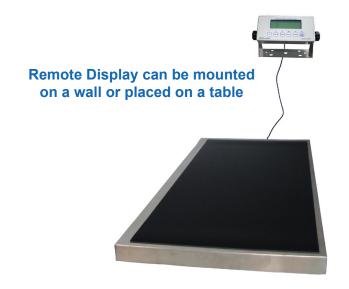

### **Specifications**

Capacity: 600 lb / 270 kg

• Resolution: 0.2 lb / 0.1 kg

• 7/8" LCD display

• Functions: LB / KG Conversion, Zero Out / Tare, Motion Detection

Platform Size: 22¼" (w) x 42" (d) x 2½" (h) / 565 mm (w) x 1067 mm (d) x 64 mm (h)