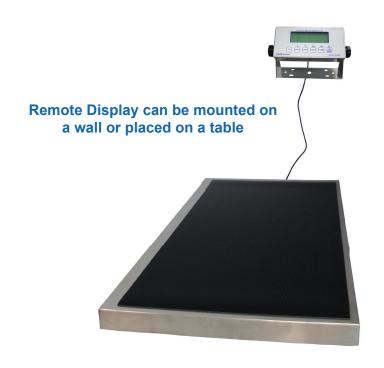

### **Specifications**

Capacity: 600 lb / 270 kg

• Resolution: 0.2 lb / 0.1 kg

• 7/8" LCD display

• Functions: LB / KG Conversion, Zero Out / Tare, Motion Detection

Platform Size: 22¼" (w) x 42" (d) x 2½" (h) / 565 mm (w) x 1067 mm (d) x 64 mm (h)